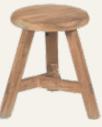

**ARNAUD** Nesting Coffee Table 80 x 80 x 45 cm

\*available in different sizes

COLLECTION

ARNAUD Round Stool 35 x 35 x 45 cm

ARNAUD Round Bar Stool 35 x 35 x 75 cm

ARNAUD Round Counter Stool 35 x 35 x 68 cm