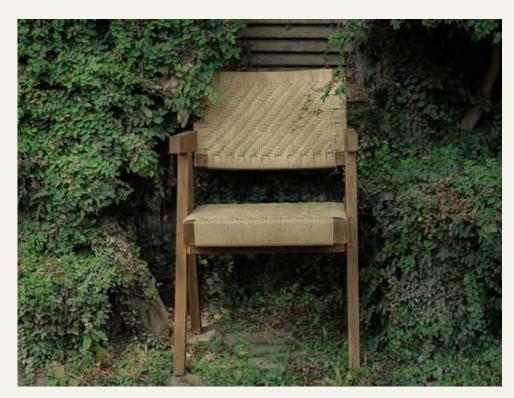

Discover the timeless charm of the Akira dining chair by Seken Living - where natural elegance meets functional design. Crafted from reclaimed teakwood, the Akira chair celebrates sustainability, highlighting the wood's rich textures and warm tones.

What sets Akira apart is its eco-fiber weaving on both the seat and backrest, creating an inviting balance between comfort and breathability. This thoughtful design not only adds a touch of rus-tic sophistication but also makes the chair versatile enough for both indoor and outdoor spaces.

Whether gathered around your dining table, accentuating a cozy reading nook, or complement-ing your patio, the Akira chair seamlessly blends into any setting. Sturdy yet stylish, it's a perfect combination of durability and artisanal beauty.

Embrace the harmony of nature and craftsmanship with the Akira collection - where every piece brings warmth and character into your home.

-----------------------

1 and

COLLECTION

1

-

-

de-