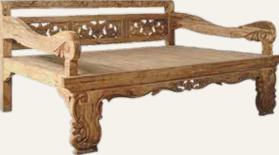

COLLECTION

CIREBON Long Bench 140 x 38 x 45 cm

6 SEKEN LIVING

CIREBON

SEKEN LIVING

100

SEKEN LIVING 29

MALDIVE WOOD