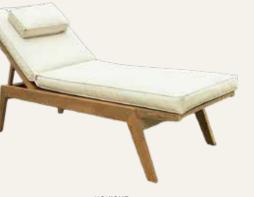

MONIQUE Sunbed With Cushion 00 x 000 x 00 cm Introducing the Radja Dining Table by Seken Living — a bold statement of natural elegance and craftsmanship. Handcrafted from solid reclaimed teakwood with a natural finish, this table celebrates the raw beauty of sustainable materials while offering strength and timeless appeal.

Designed for both indoor and outdoor gatherings, the Radja Dining Table provides ample space for memorable meals with family and friends. Its clean lines and sturdy silhouette make it a striking centerpiece, effortlessly blending rustic charm with modern simplicity.

Whether styled with matching benches or a mix of chairs, the Radja Dining Table brings warmth and character to any dining space. Experience the art of conscious living with a piece that's built to last.

**RADJA** Dining Table W 300 X D 110 X H 78 cm

COLLECTION

HANNA Double sofa with cushion 000 x 00 x 00 cm

Introducing the Hanna Sofa Set by Seken Living — where comfort meets sustainable elegance. Crafted from reclaimed teakwood with a natural finish, this set includes a double sofa, a single sofa, and a matching coffee table, designed to create a serene outdoor retreat.