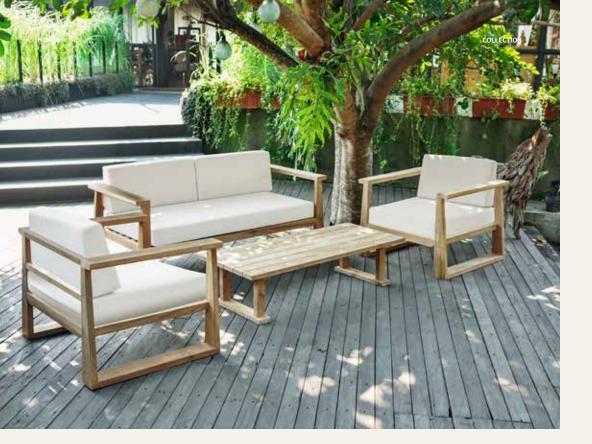

**RADJA** Dining Table W 300 X D 110 X H 78 cm

COLLECTION

HANNA Double sofa with cushion 000 x 00 x 00 cm

Introducing the Hanna Sofa Set by Seken Living — where comfort meets sustainable elegance. Crafted from reclaimed teakwood with a natural finish, this set includes a double sofa, a single sofa, and a matching coffee table, designed to create a serene outdoor retreat.

The Hanna sofas feature plush, removable cushions that offer both luxurious comfort and easy maintenance, making them perfect for relaxing afternoons in your garden, patio, or terrace. The clean lines and solid teakwood frame highlight the raw beauty of sustainable materials, while the coffee table adds a functional yet stylish touch to complete the set.

Whether hosting a casual get-together or enjoying a quiet moment alone, the Hanna Sofa Set brings timeless charm and natural sophistication to any outdoor space.

HANNA Single sofa with cushion 00 x 00 x 00 cm

HANNA Coffee Table 140 x 60 x 35 cm

**WONGSO** Bench W 210 X D 80 X H 110 cm

WONGSO KC Bench W 210 X D 80 X H 110 cm

ANDREAS Dining Table W 200 X D 100 X H 78 cm

LAMBENG Dining Table W 250 X D 100 X H 78 cm