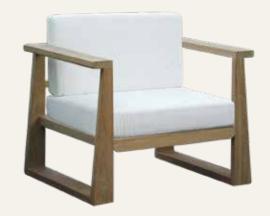

**RADJA** Dining Table W 300 X D 110 X H 78 cm

COLLECTION

HANNA Double sofa with cushion 000 x 00 x 00 cm

Introducing the Hanna Sofa Set by Seken Living — where comfort meets sustainable elegance. Crafted from reclaimed teakwood with a natural finish, this set includes a double sofa, a single sofa, and a matching coffee table, designed to create a serene outdoor retreat.

The Hanna sofas feature plush, removable cushions that offer both luxurious comfort and easy maintenance, making them perfect for relaxing afternoons in your garden, patio, or terrace. The clean lines and solid teakwood frame highlight the raw beauty of sustainable materials, while the coffee table adds a functional yet stylish touch to complete the set.

Whether hosting a casual get-together or enjoying a quiet moment alone, the Hanna Sofa Set brings timeless charm and natural sophistication to any outdoor space.

HANNA Single sofa with cushion 00 x 00 x 00 cm