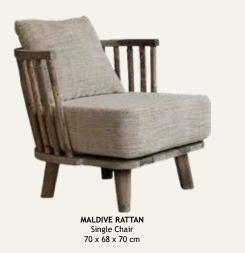

MALDIVE RATTAN Side Table 70 x 70 x 35 cm

MALDIVE RATTAN Single Daybed 200 x 80 x 70 cm

MALDIVE RATTAN Round Coffee Table 70 x 70 x 35 cm

HELIO Single Bench 60 x 35 x 45 cm

HELIO Console 120 x 40 x 78 cm

ARNAUD Oval Long Bench 210 x 40 x 45 cm **ARNAUD** Oval Dining Table 250 x 100 x 76 cm