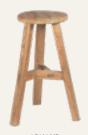

**ARNAUD** Nesting Coffee Table 80 x 80 x 45 cm

\*available in different sizes

COLLECTION

ARNAUD Round Stool 35 x 35 x 45 cm

ARNAUD Round Bar Stool 35 x 35 x 75 cm

ARNAUD Round Counter Stool 35 x 35 x 68 cm