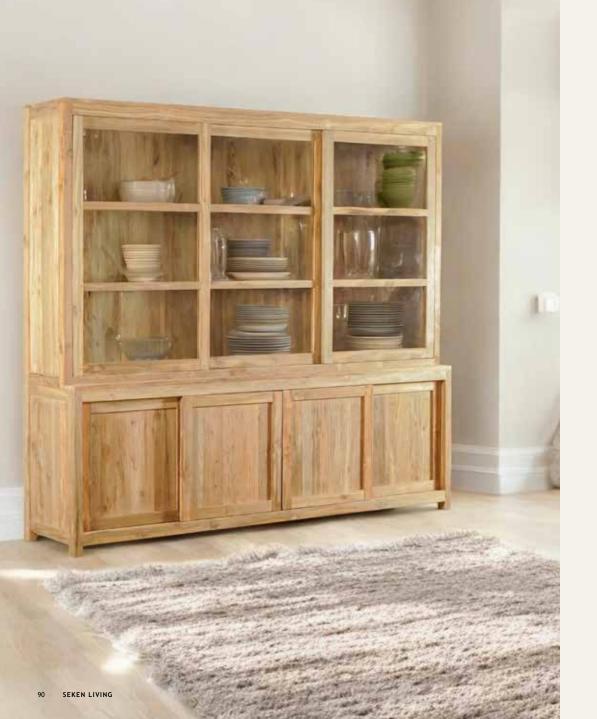

Introducing the Shop Cabinet by Seken Living – a bold statement of both form and function. Crafted from reclaimed teakwood with a natural finish, this large cabinet brings sustainable craftsmanship and timeless elegance into any space.

Designed for versatility, the Shop Cabinet offers ample storage and display possibilities. Whether showcasing your favorite decor pieces, organizing books, or presenting merchandise in a retail setting, its sturdy shelves and spacious compartments provide the perfect balance between style and practicality.

The solid reclaimed teakwood construction ensures durability and strength, making it a reliable centerpiece for living rooms, home offices, or boutique spaces. Its minimalist yet striking design allows it to seamlessly blend into various interior styles – from rustic charm to modern simplicity.

Embrace the art of functional design with the Shop Cabinet – where every item finds its place, and every space finds its character.

COLLECTION

Introducing the Sulur collection by Seken Living - a blend of sleek design and sustainable craftsmanship. Thoughtfully crafted from reclaimed teakwood with a natural finish, this collection adds warmth and functionality to your space without compromising on style.