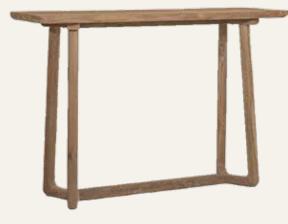

Console with Drawer 100 x 45 x 78 cm

LAURA Bench 200 x 40 x 45 cm

LAURA Oval Table 220 x 100 x 76 cm

LAURA Dining Table 220 x 100 x 76 cm

LAURA Console 120 x 40 x 76 cm

LAURA Oval Console 120 x 40 x 76 cm

LAURA Coffee Table Oval 100 x 70 x 45 cm