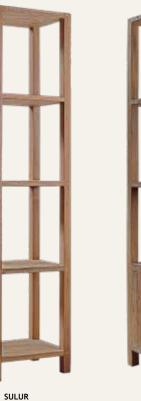

Sulur Bookcase Tangga without Door: With its minimalist, open-shelf concept, this piece allows you to artfully arrange books, plants, or decorative objects — an ideal addition to living rooms, hallways, or home offices.

Experience the art of understated elegance with the Sulur collection – sustainable design that transforms your home into a serene, stylish sanctuary.

Bookcase Tangga without Door

50 x 40 x 205 cm

Bookcase Tangga with Door 50 x 40 x 205 cm