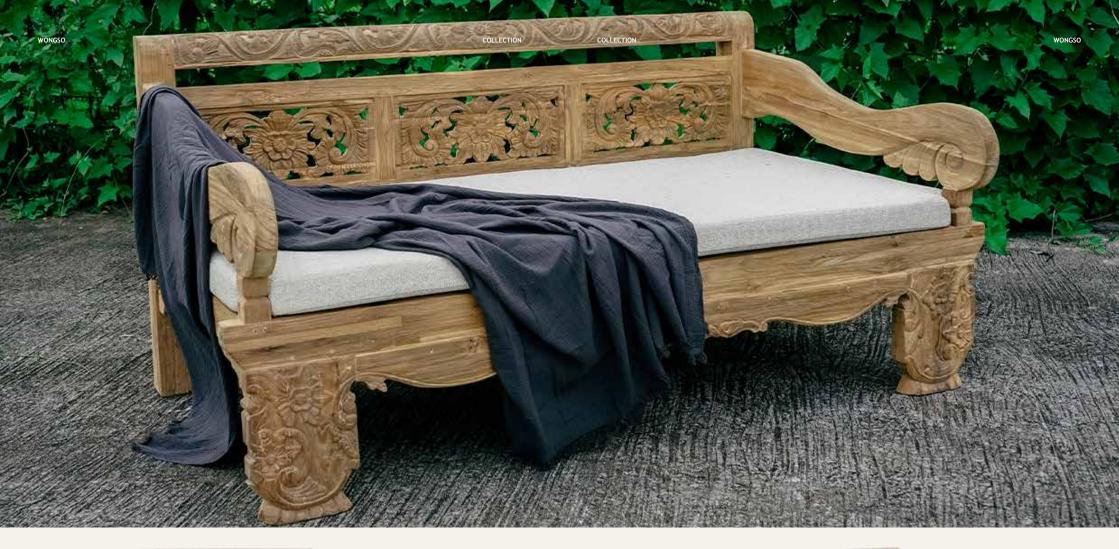

HANNA Coffee Table 140 x 60 x 35 cm

**WONGSO** Bench W 210 X D 80 X H 110 cm

WONGSO KC Bench W 210 X D 80 X H 110 cm

ANDREAS Dining Table W 200 X D 100 X H 78 cm

LAMBENG Dining Table W 250 X D 100 X H 78 cm