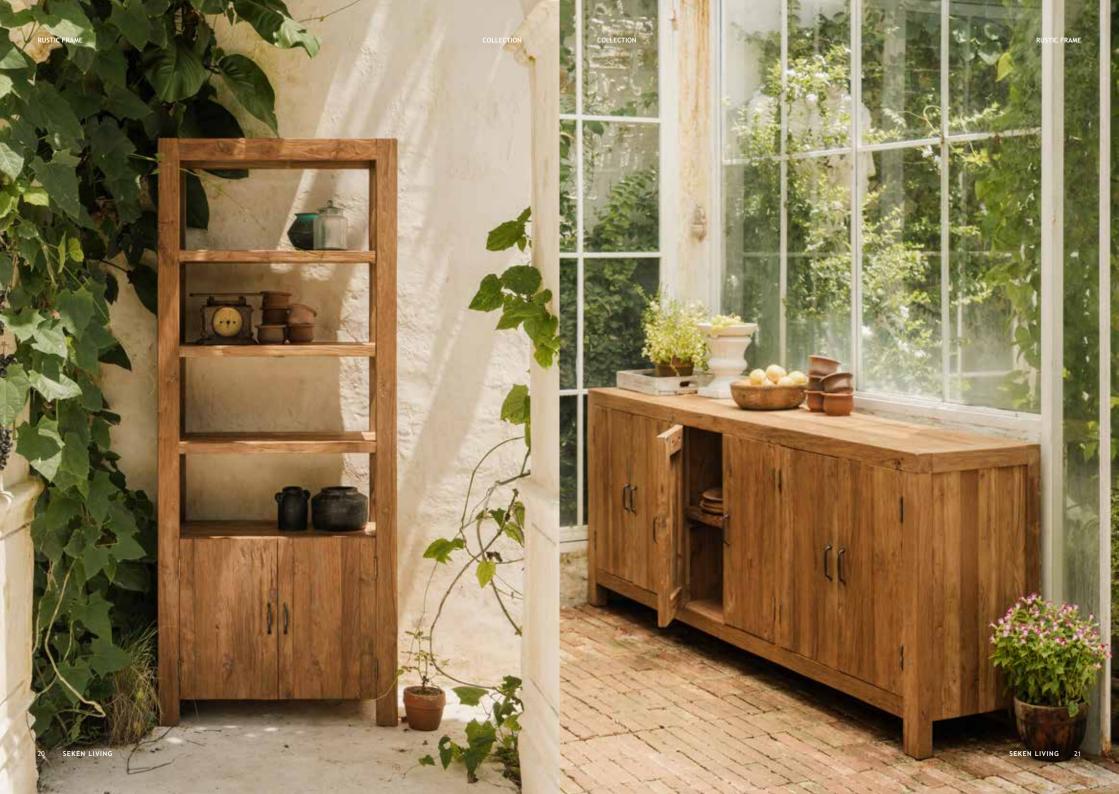

The Sulur collection features three elegant pieces:

Sulur Bookcase Tangga with Door: A space-saving bookcase with a clean, tiered design. Its combination of open shelving and hidden storage behind a teakwood door offers the perfect balance for showcasing decor or books while keeping essentials neatly tucked away.

Sulur Bookcase Tangga without Door: With its minimalist, open-shelf concept, this piece allows you to artfully arrange books, plants, or decorative objects — an ideal addition to living rooms, hallways, or home offices.

Sulur Display Console: Slim and versatile, the display console works beautifully in entryways, behind sofas, or as a chic accent piece. Its simple form highlights the natural grain of the reclaimed teakwood, creating a warm yet modern aesthetic.

Designed with a streamlined silhouette, the Sulur collection maximizes space, making it perfect for both cozy corners and open-plan layouts. Whether used individually or styled together, these pieces effortlessly bring a touch of rustic charm and refined simplicity to any interior.

Experience the art of understated elegance with the Sulur collection – sustainable design that transforms your home into a serene, stylish sanctuary.

Bookcase Tangga without Door

50 x 40 x 205 cm

Bookcase Tangga with Door 50 x 40 x 205 cm