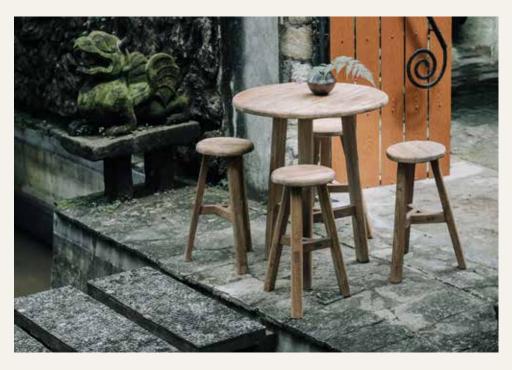

**ARNAUD** Nesting Coffee Table 80 x 80 x 45 cm

\*available in different sizes

COLLECTION

ARNAUD Round Stool 35 x 35 x 45 cm

ARNAUD Round Bar Stool 35 x 35 x 75 cm

ARNAUD Round Counter Stool 35 x 35 x 68 cm

ARNAUD Round Bar Table 90 x 90 x 105 cm

ARNAUD Low Bench 120 x 20 x 25 cm

ARNAUD Rectangular Dining Table 200 x 90 x 76 cm

Console 150 x 40 x 78 cm

**ARNAUD** Counter Table 180 x 70 x 95 cm

ARNAUD Stool Lengkung 50 x 30 x 45 cm