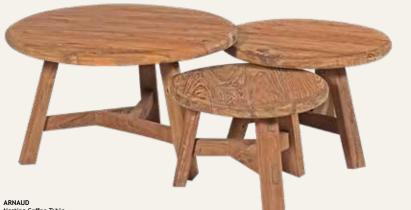

**ARNAUD** Nesting Coffee Table 80 x 80 x 45 cm

\*available in different sizes

COLLECTION

ARNAUD Round Stool 35 x 35 x 45 cm

ARNAUD Round Bar Stool 35 x 35 x 75 cm

ARNAUD Round Counter Stool 35 x 35 x 68 cm