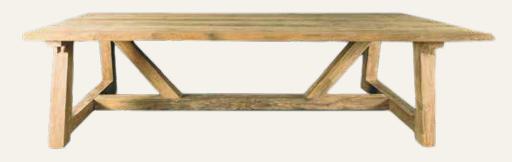

## 

USTIC FRAME

ð

16 SEKEN LIVING

6 O

1000

**CIREBON** Dining Table 180 x 90 x 78 cm

SEKEN LIVING 27