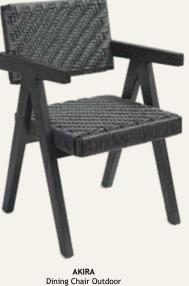

101

AKIRA Dining Chair Outdoor 51 x 60 x 81 cm

AKIRA Dining Chair Indoor 51 x 60 x 81 cm

AKIRA Dining Chair Outdoor 51 x 60 x 81 cm

AKIRA

SETTA Dining Chair 54 x 57 x 80 cm

Introducing the Hermosa dining set by Seken Living – where simplicity meets functionality, creating the perfect space for memorable gatherings. Crafted from reclaimed teakwood with a natural finish, this dining set embodies both sustainability and timeless design.