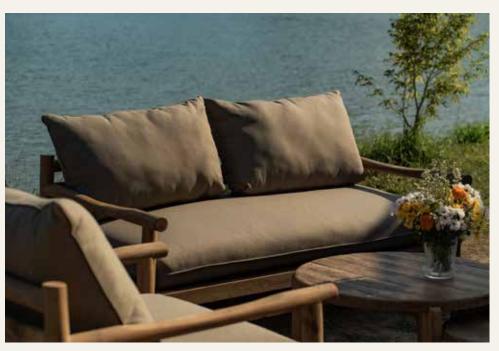

**ALFA** Low Display Shelf 160 x 43 x 86 cm

COLLECTION

ALFA

07 HW

100010

Experience the perfect blend of nature and comfort with the Tenon sofa set by Seken Living. Crafted from reclaimed teakwood, each piece celebrates the beauty of sustainability with its natural finish and unique grain patterns.

Inspired by the organic form of branches, the Tenon's distinctive frame evokes a rustic yet elegant charm – a seamless addition to your outdoor sanctuary. Whether placed on a sun-drenched terrace or nestled in a serene garden corner, this sofa set effortlessly complements its surroundings.

Designed with relaxation in mind, the Tenon features thick, plush cushions that offer cloud-like comfort. Fully removable and easy to maintain, these cushions ensure both style and practicality for open-air lounging.

Discover the harmony of nature and craftsmanship with the Tenon collection. Embrace the outdoors in style and let every moment become a tranquil escape.

TENON Single Sofa 200 x 100 x 200 cm

TENON Double Sofa 200 x 100 x 200 cm