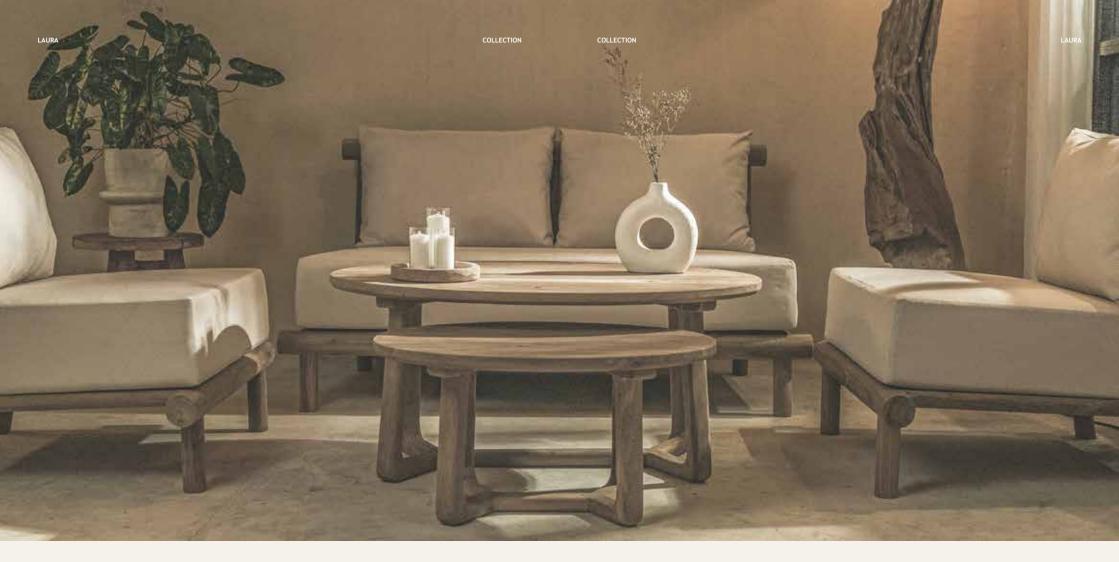

Console with Drawer 100 x 45 x 78 cm

LAURA Bench 200 x 40 x 45 cm

LAURA Oval Table 220 x 100 x 76 cm

LAURA Dining Table 220 x 100 x 76 cm

LAURA Console 120 x 40 x 76 cm

LAURA Oval Console 120 x 40 x 76 cm

LAURA Coffee Table Oval 100 x 70 x 45 cm

LAURA Coffee Table Oval 70 x 50 x 35 cm

**LAURA** Coffee Table Oval Metal Leg 100 x 70 x 45 cm

LAURA Coffee Table Oval Metal Leg 70 x 50 x 35 cm

ALFA Dining Table Outdoor 200 x 90 x 75 cm

**ALFA** Double Sofa without Cushion 143 x 73 x 85 cm