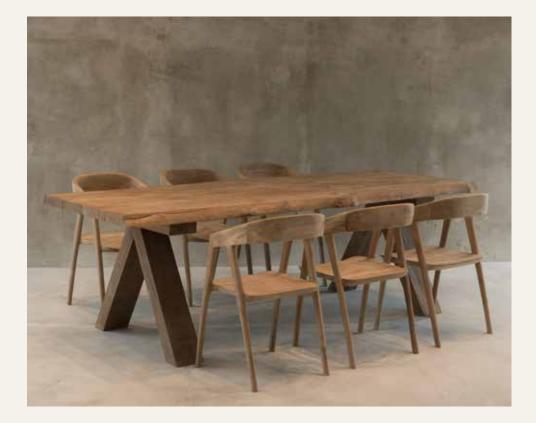

## 

USTIC FRAME

ð

16 SEKEN LIVING

6 O

1000

**CIREBON** Dining Table 180 x 90 x 78 cm

SEKEN LIVING 27