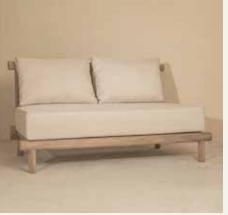

LAURA Coffee Table Oval 70 x 50 x 35 cm

**LAURA** Coffee Table Oval Metal Leg 100 x 70 x 45 cm

LAURA Coffee Table Oval Metal Leg 70 x 50 x 35 cm

ALFA Dining Table Outdoor 200 x 90 x 75 cm

**ALFA** Double Sofa without Cushion 143 x 73 x 85 cm

**ALFA** Double Sofa 143 x 73 x 85 cm

ALFA Single Sofa 80 x 73 x 85 cm

ALFA Single Sofa without Cushion 80 x 73 x 85 cm

1110

OLLECTION

ALFA Cabinet 91 x 45 x 150 cm

ALFA Hanger 00 x 00 x 00 cm

ALFA Hanger 00 x 00 x 00 cm