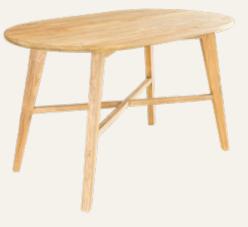

COUNTRY SUKA Dining Table 300 x 140 x 78 cm

**KASUMI** Oval Table 140 x 80 x 76 cm

KASUMI Oval Stool 45 x 30 x 45 cm

AMY Display Buffet 160 x 45 x 85 cm

AMY

AMY Display Cabinet 100 x 45 x 150 cm

Shop Cabinet W 55 X D 240 X H 220 cm