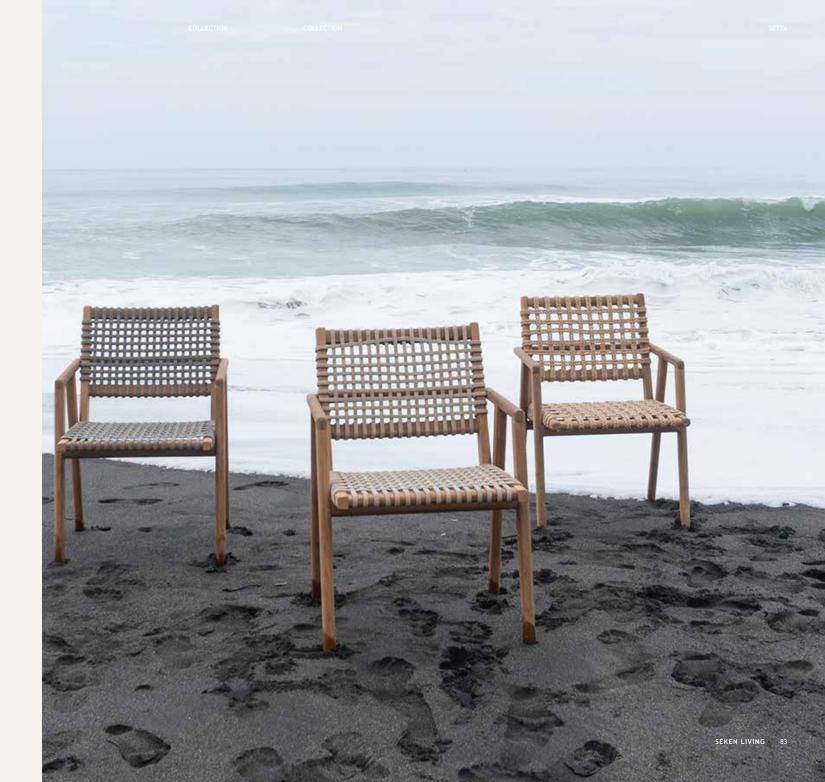

101

AKIRA Dining Chair Outdoor 51 x 60 x 81 cm

AKIRA Dining Chair Indoor 51 x 60 x 81 cm

AKIRA Dining Chair Outdoor 51 x 60 x 81 cm

AKIRA

SETTA Dining Chair 54 x 57 x 80 cm

Introducing the Hermosa dining set by Seken Living – where simplicity meets functionality, creating the perfect space for memorable gatherings. Crafted from reclaimed teakwood with a natural finish, this dining set embodies both sustainability and timeless design.