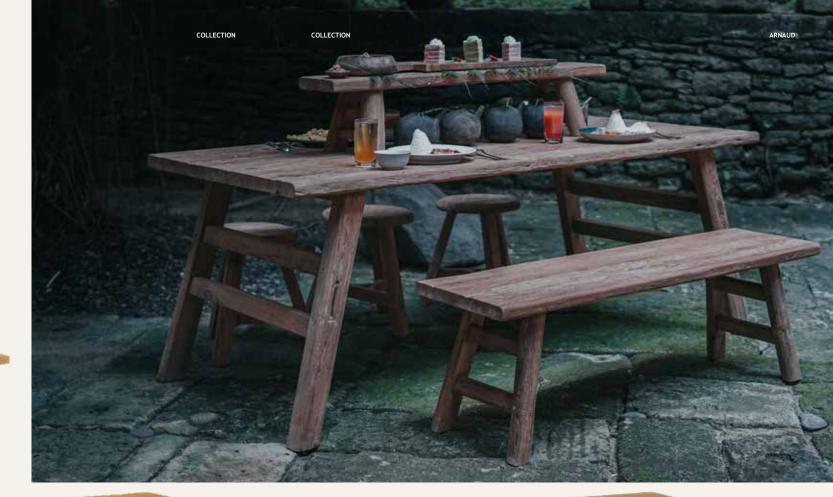

MALDIVE RATTAN Side Table 70 x 70 x 35 cm

MALDIVE RATTAN Single Daybed 200 x 80 x 70 cm

MALDIVE RATTAN Round Coffee Table 70 x 70 x 35 cm

HELIO Single Bench 60 x 35 x 45 cm

HELIO Console 120 x 40 x 78 cm

ARNAUD Oval Long Bench 210 x 40 x 45 cm **ARNAUD** Oval Dining Table 250 x 100 x 76 cm

**ARNAUD** Nesting Coffee Table 80 x 80 x 45 cm

\*available in different sizes

COLLECTION

ARNAUD Round Stool 35 x 35 x 45 cm

ARNAUD Round Bar Stool 35 x 35 x 75 cm

ARNAUD Round Counter Stool 35 x 35 x 68 cm

ARNAUD Round Bar Table 90 x 90 x 105 cm

ARNAUD Low Bench 120 x 20 x 25 cm

ARNAUD Rectangular Dining Table 200 x 90 x 76 cm

Console 150 x 40 x 78 cm

**ARNAUD** Counter Table 180 x 70 x 95 cm

ARNAUD Stool Lengkung 50 x 30 x 45 cm