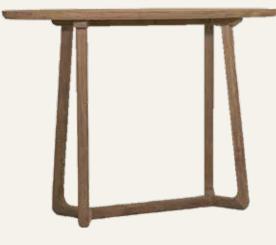

Console with Drawer 100 x 45 x 78 cm

LAURA Bench 200 x 40 x 45 cm

LAURA Oval Table 220 x 100 x 76 cm

LAURA Dining Table 220 x 100 x 76 cm

LAURA Console 120 x 40 x 76 cm

LAURA Oval Console 120 x 40 x 76 cm

LAURA Coffee Table Oval 100 x 70 x 45 cm