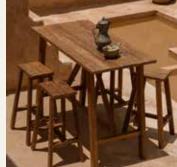

The Hermosa dining table, with its clean and understated silhouette, comfortably accommodates 10 to 12 people, making it ideal for hosting family meals, friendly celebrations, or relaxed outdoor feasts. Paired with matching stools, the set strikes a balance between rustic charm and modern elegance.

Built for versatility, the Hermosa collection is designed to complement any outdoor space — from sunlit patios to garden corners. Sturdy yet stylish, the natural teakwood grain adds warmth and character to every occasion.