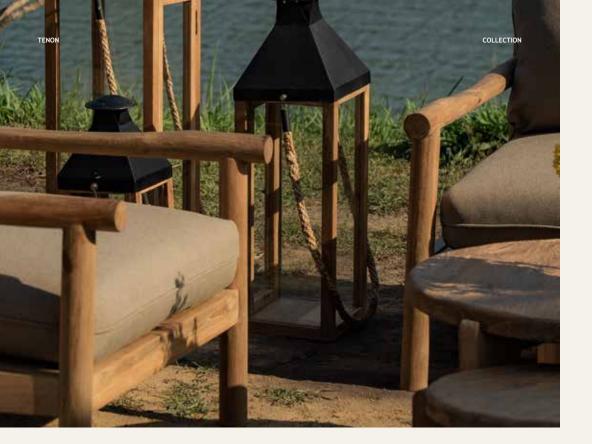

**ALFA** Low Display Shelf 160 x 43 x 86 cm

COLLECTION

ALFA

07 HW

100010

Experience the perfect blend of nature and comfort with the Tenon sofa set by Seken Living. Crafted from reclaimed teakwood, each piece celebrates the beauty of sustainability with its natural finish and unique grain patterns.

Inspired by the organic form of branches, the Tenon's distinctive frame evokes a rustic yet elegant charm – a seamless addition to your outdoor sanctuary. Whether placed on a sun-drenched terrace or nestled in a serene garden corner, this sofa set effortlessly complements its surroundings.

Designed with relaxation in mind, the Tenon features thick, plush cushions that offer cloud-like comfort. Fully removable and easy to maintain, these cushions ensure both style and practicality for open-air lounging.

Discover the harmony of nature and craftsmanship with the Tenon collection. Embrace the outdoors in style and let every moment become a tranquil escape.

TENON Single Sofa 200 x 100 x 200 cm

TENON Double Sofa 200 x 100 x 200 cm