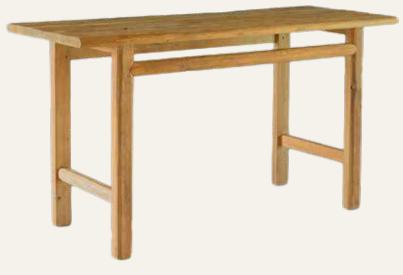

## 

USTIC FRAME

ð

16 SEKEN LIVING

6 O

1000

**CIREBON** Dining Table 180 x 90 x 78 cm

SEKEN LIVING 27