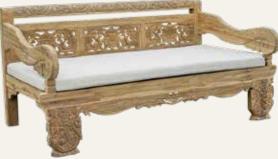

COLLECTION

CIREBON Long Bench 140 x 38 x 45 cm

6 SEKEN LIVING

CIREBON

SEKEN LIVING

100

SEKEN LIVING 29

MALDIVE WOOD