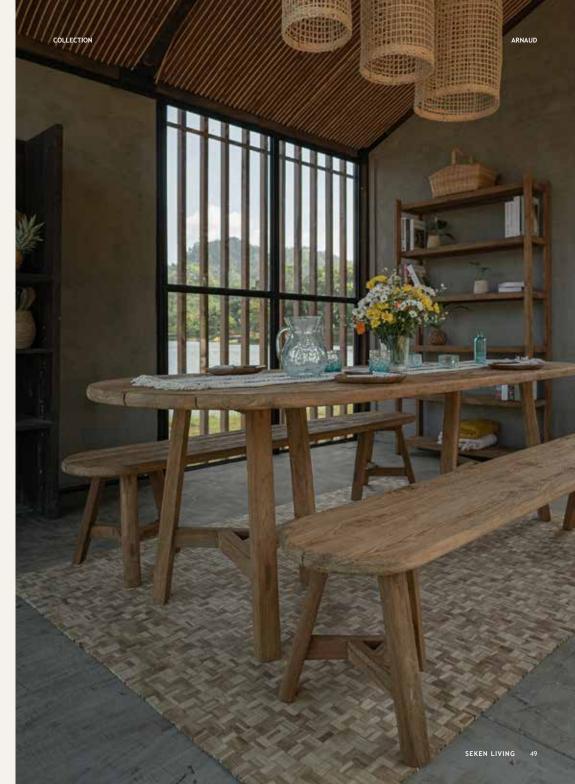

MALDIVE RATTAN Side Table 70 x 70 x 35 cm

MALDIVE RATTAN Single Daybed 200 x 80 x 70 cm

MALDIVE RATTAN Round Coffee Table 70 x 70 x 35 cm

HELIO Single Bench 60 x 35 x 45 cm

HELIO Console 120 x 40 x 78 cm

ARNAUD Oval Long Bench 210 x 40 x 45 cm **ARNAUD** Oval Dining Table 250 x 100 x 76 cm