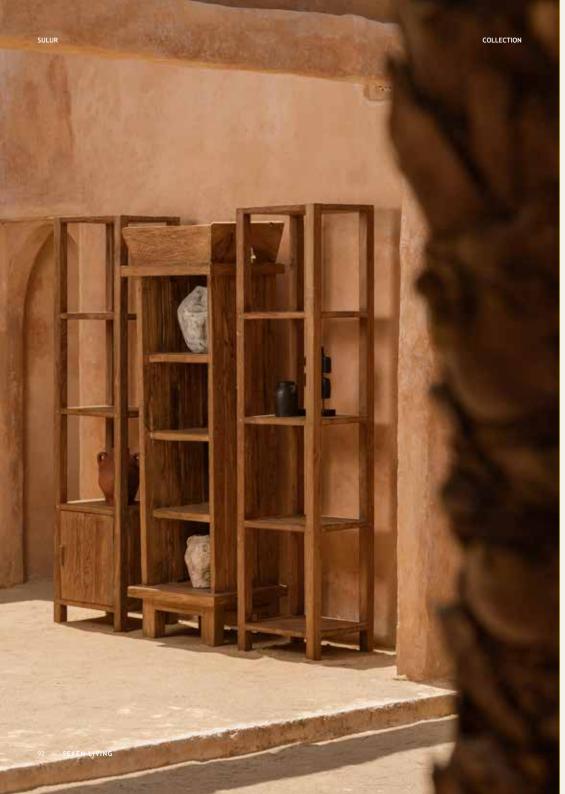

Embrace the art of functional design with the Shop Cabinet – where every item finds its place, and every space finds its character.

COLLECTION

Introducing the Sulur collection by Seken Living - a blend of sleek design and sustainable craftsmanship. Thoughtfully crafted from reclaimed teakwood with a natural finish, this collection adds warmth and functionality to your space without compromising on style.

The Sulur collection features three elegant pieces:

Sulur Bookcase Tangga with Door: A space-saving bookcase with a clean, tiered design. Its combination of open shelving and hidden storage behind a teakwood door offers the perfect balance for showcasing decor or books while keeping essentials neatly tucked away.

Sulur Bookcase Tangga without Door: With its minimalist, open-shelf concept, this piece allows you to artfully arrange books, plants, or decorative objects — an ideal addition to living rooms, hallways, or home offices.

Sulur Display Console: Slim and versatile, the display console works beautifully in entryways, behind sofas, or as a chic accent piece. Its simple form highlights the natural grain of the reclaimed teakwood, creating a warm yet modern aesthetic.

Designed with a streamlined silhouette, the Sulur collection maximizes space, making it perfect for both cozy corners and open-plan layouts. Whether used individually or styled together, these pieces effortlessly bring a touch of rustic charm and refined simplicity to any interior.

Experience the art of understated elegance with the Sulur collection – sustainable design that transforms your home into a serene, stylish sanctuary.

Bookcase Tangga without Door

50 x 40 x 205 cm

Bookcase Tangga with Door 50 x 40 x 205 cm