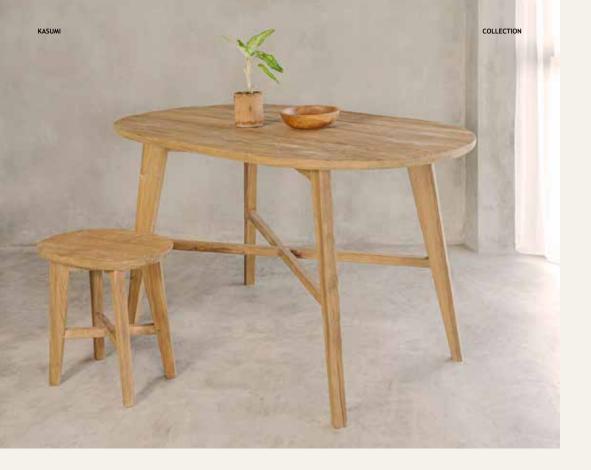

COUNTRY SUKA Dining Table 300 x 140 x 78 cm

**KASUMI** Oval Table 140 x 80 x 76 cm

KASUMI Oval Stool 45 x 30 x 45 cm

AMY Display Buffet 160 x 45 x 85 cm

AMY

AMY Display Cabinet 100 x 45 x 150 cm

Shop Cabinet W 55 X D 240 X H 220 cm