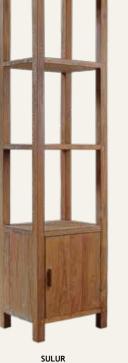

The Sulur collection features three elegant pieces:

Sulur Bookcase Tangga with Door: A space-saving bookcase with a clean, tiered design. Its combination of open shelving and hidden storage behind a teakwood door offers the perfect balance for showcasing decor or books while keeping essentials neatly tucked away.

Experience the art of understated elegance with the Sulur collection – sustainable design that transforms your home into a serene, stylish sanctuary.

Bookcase Tangga without Door

50 x 40 x 205 cm

Bookcase Tangga with Door 50 x 40 x 205 cm