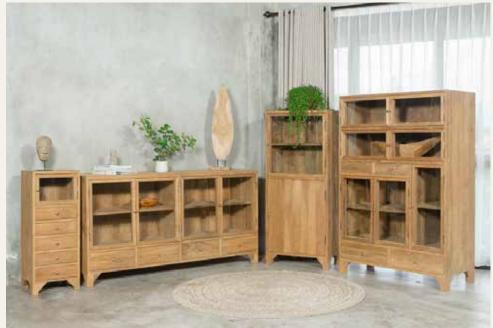

ts clean and understated silhouette, comfortably accommodates 10 to 12 people, making it ideal for hosting family meals, friendly celebrations, or relaxed outdoor feasts. Paired with matching stools, the set strikes a balance between rustic charm and modern elegance.

Built for versatility, the Hermosa collection is designed to complement any outdoor space — from sunlit patios to garden corners. Sturdy yet stylish, the natural teakwood grain adds warmth and character to every occasion.

Experience the art of simple, sustainable living with the Hermosa dining set  $- \mbox{ where every meal becomes a moment to cherish.}$ 



HERMOSA Stool 40 x 40 x 50 cm



Table 300 x 100 x 75 cm



COLLECTION



CROSS COUNTRY Round Table 140 x 140 x 78 cm



COUNTRY SUKA Dining Table 300 x 140 x 78 cm







**KASUMI** Oval Table 140 x 80 x 76 cm



KASUMI Oval Stool 45 x 30 x 45 cm



AMY Display Buffet 160 x 45 x 85 cm



AMY

AMY Display Cabinet 100 x 45 x 150 cm





Shop Cabinet W 55 X D 240 X H 220 cm

Introducing the Shop Cabinet by Seken Living – a bold statement of both form and function. Crafted from reclaimed teakwood with a natural finish, this large cabinet brings sustainable craftsmanship and timeless elegance into any space.

Designed for versatility, the Shop Cabinet offers ample storage and display possibilities. Whether showcasing your favorite decor pieces, organizing books, or presenting merchandise in a retail setting, its sturdy shelves and spacious compartments provide the perfect balance between style and practicality.

The solid reclaimed teakwood construction ensu