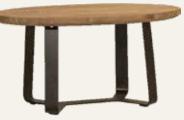

MALDIVE RATTAN Side Table 70 x 70 x 35 cm

MALDIVE RATTAN Single Daybed 200 x 80 x 70 cm

MALDIVE RATTAN Round Coffee Table 70 x 70 x 35 cm

HELIO Single Bench 60 x 35 x 45 cm

HELIO Console 120 x 40 x 78 cm

ARNAUD Oval Long Bench 210 x 40 x 45 cm **ARNAUD** Oval Dining Table 250 x 100 x 76 cm