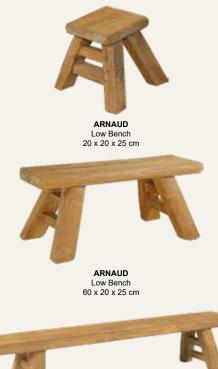

ARNAUD Round Bar Table 90 x 90 x 105 cm

ARNAUD Low Bench 120 x 20 x 25 cm

ARNAUD Rectangular Dining Table 200 x 90 x 76 cm

Console 150 x 40 x 78 cm

**ARNAUD** Counter Table 180 x 70 x 95 cm

ARNAUD Stool Lengkung 50 x 30 x 45 cm