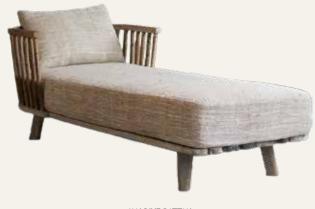

MALDIVE RATTAN Side Table 70 x 70 x 35 cm

MALDIVE RATTAN Single Daybed 200 x 80 x 70 cm

MALDIVE RATTAN Round Coffee Table 70 x 70 x 35 cm

HELIO Single Bench 60 x 35 x 45 cm

HELIO Console 120 x 40 x 78 cm

ARNAUD Oval Long Bench 210 x 40 x 45 cm **ARNAUD** Oval Dining Table 250 x 100 x 76 cm