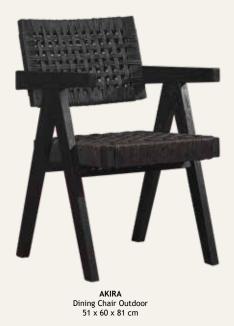

101

AKIRA Dining Chair Outdoor 51 x 60 x 81 cm

AKIRA Dining Chair Indoor 51 x 60 x 81 cm

AKIRA Dining Chair Outdoor 51 x 60 x 81 cm

AKIRA

SETTA Dining Chair 54 x 57 x 80 cm

Introducing the Hermosa dining set by Seken Living – where simplicity meets functionality, creating the perfect space for memorable gatherings. Crafted from reclaimed teakwood with a natural finish, this dining set embodies both sustainability and timeless design.