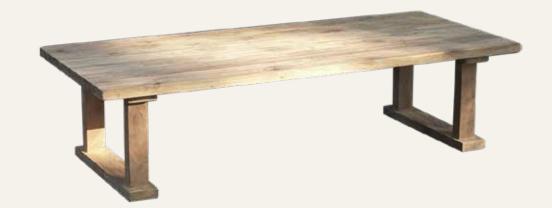

MONIQUE Sunbed With Cushion 00 x 000 x 00 cm Introducing the Radja Dining Table by Seken Living — a bold statement of natural elegance and craftsmanship. Handcrafted from solid reclaimed teakwood with a natural finish, this table celebrates the raw beauty of sustainable materials while offering strength and timeless appeal.

Designed for both indoor and outdoor gatherings, the Radja Dining Table provides ample space for memorable meals with family and friends. Its clean lines and sturdy silhouette make it a striking centerpiece, effortlessly blending rustic charm with modern simplicity.

Whether styled with matching benches or a mix of chairs, the Radja Dining Table brings warmth and character to any dining space. Experience the art of conscious living with a piece that's built to last.

**RADJA** Dining Table W 300 X D 110 X H 78 cm

COLLECTION

HANNA Double sofa with cushion 000 x 00 x 00 cm

Introducing the Hanna Sofa Set by Seken Living — where comfort meets sustainable elegance. Crafted from reclaimed teakwood with a natural finish, this set includes a double sofa, a single sofa, and a matching coffee table, designed to create a serene outdoor retreat.