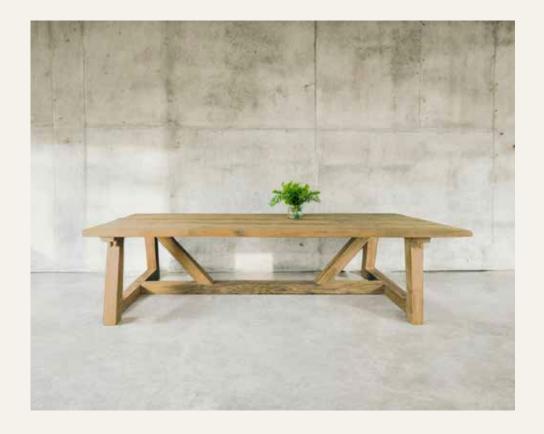

## 

USTIC FRAME

ð

16 SEKEN LIVING

6 O

1000

**CIREBON** Dining Table 180 x 90 x 78 cm

SEKEN LIVING 27