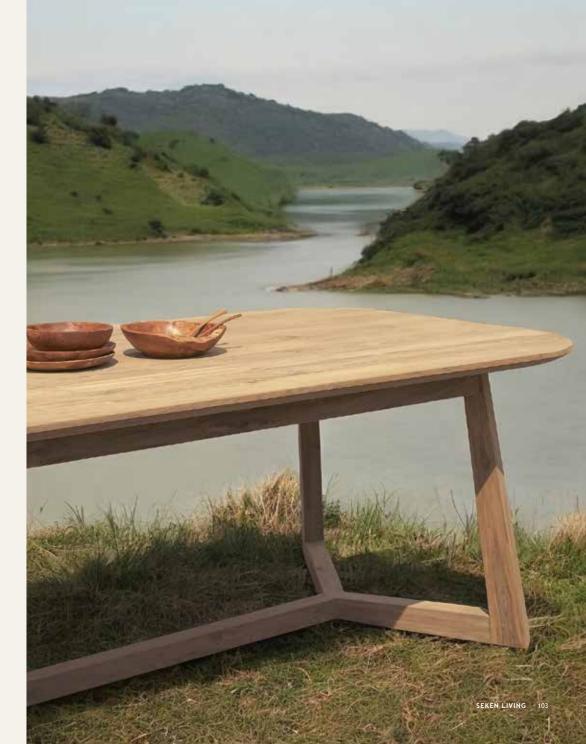

## 

USTIC FRAME

ð

16 SEKEN LIVING

6 O

1000

**CIREBON** Dining Table 180 x 90 x 78 cm

SEKEN LIVING 27