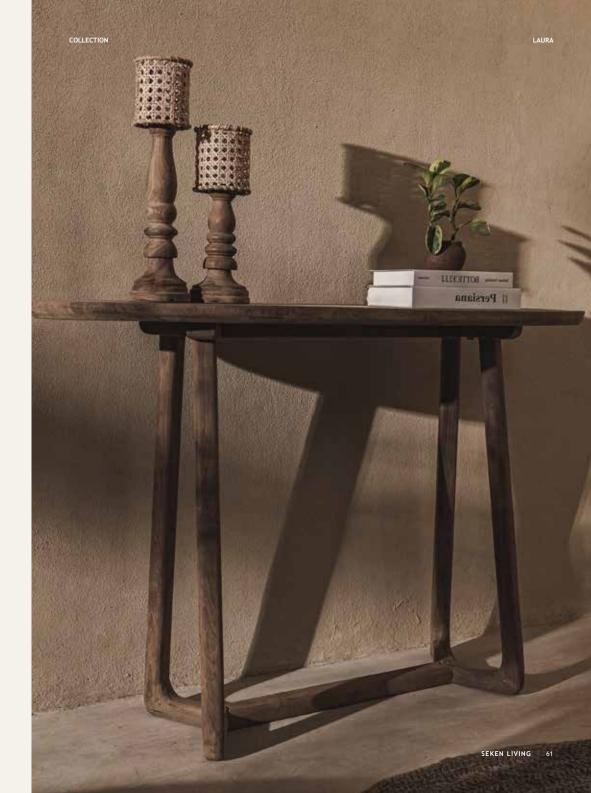

Console with Drawer 100 x 45 x 78 cm

LAURA Bench 200 x 40 x 45 cm

LAURA Oval Table 220 x 100 x 76 cm

LAURA Dining Table 220 x 100 x 76 cm

LAURA Console 120 x 40 x 76 cm

LAURA Oval Console 120 x 40 x 76 cm

LAURA Coffee Table Oval 100 x 70 x 45 cm