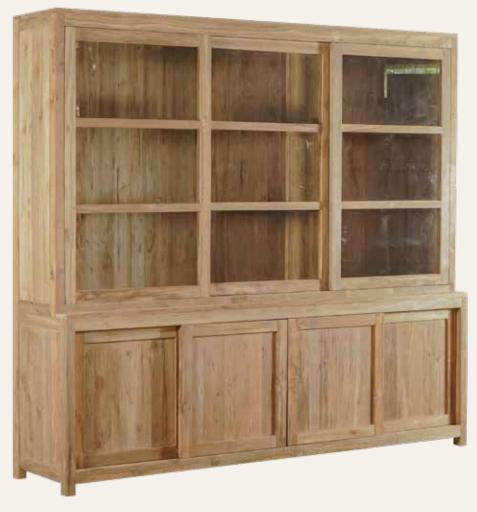

Introducing the Shop Cabinet by Seken Living – a bold statement of both form and function. Crafted from reclaimed teakwood with a natural finish, this large cabinet brings sustainable craftsmanship and timeless elegance into any space.

Designed for versatility, the Shop Cabinet offers ample storage and display possibilities. Whether showcasing your favorite decor pieces, organizing books, or presenting merchandise in a retail setting, its sturdy shelves and spacious compartments provide the perfect balance between style and practicality.

The solid reclaimed teakwood construction ensures durability and strength, making it a reliable centerpiece for living rooms, home offices, or boutique spaces. Its minimalist yet striking design allows it to seamlessly blend into various interior styles – from rustic charm to modern simplicity.

Embrace the art of functional design with the Shop Cabinet – where every item finds its place, and every space finds its character.

COLLECTION

Introducing the Sulur collection by Seken Living - a blend of sleek design and sustainable craftsmanship. Thoughtfully crafted from reclaimed teakwood with a natural finish, this collection adds warmth and functionality to your space without compromising on style.