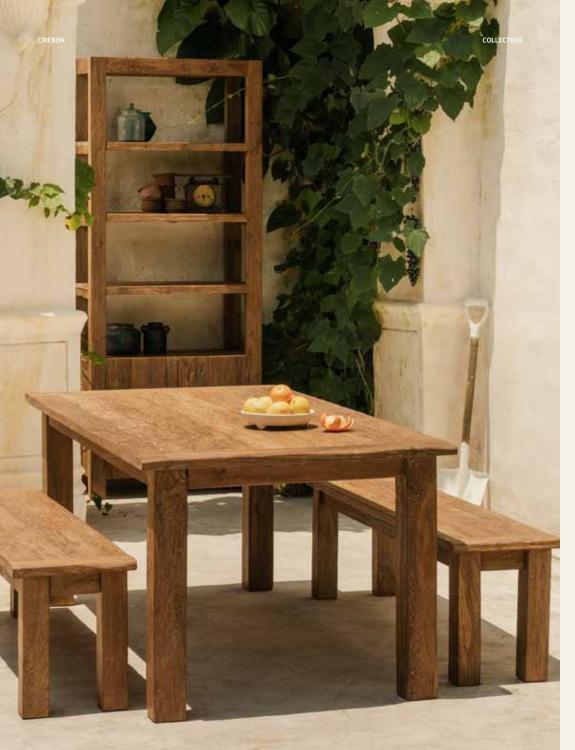

## 

USTIC FRAME

ð

16 SEKEN LIVING

6 O

1000

**CIREBON** Dining Table 180 x 90 x 78 cm

SEKEN LIVING 27