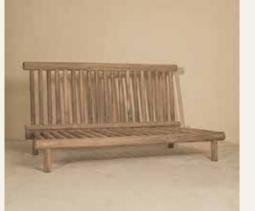

COLLECTION

CIREBON Long Bench 140 x 38 x 45 cm

6 SEKEN LIVING

CIREBON

SEKEN LIVING

100

SEKEN LIVING 29

MALDIVE WOOD