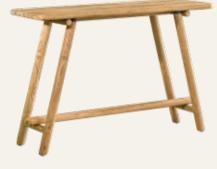

MALDIVE RATTAN Side Table 70 x 70 x 35 cm

MALDIVE RATTAN Single Daybed 200 x 80 x 70 cm

MALDIVE RATTAN Round Coffee Table 70 x 70 x 35 cm

HELIO Single Bench 60 x 35 x 45 cm

HELIO Console 120 x 40 x 78 cm

ARNAUD Oval Long Bench 210 x 40 x 45 cm **ARNAUD** Oval Dining Table 250 x 100 x 76 cm