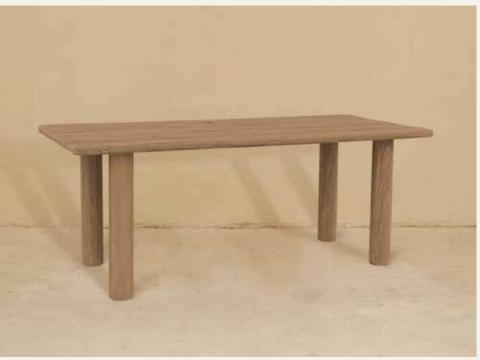

## 

USTIC FRAME

ð

16 SEKEN LIVING

6 O

1000

**CIREBON** Dining Table 180 x 90 x 78 cm

SEKEN LIVING 27