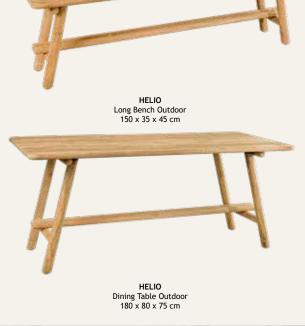

MALDIVE RATTAN Side Table 70 x 70 x 35 cm

MALDIVE RATTAN Single Daybed 200 x 80 x 70 cm

MALDIVE RATTAN Round Coffee Table 70 x 70 x 35 cm

HELIO Single Bench 60 x 35 x 45 cm

HELIO Console 120 x 40 x 78 cm

ARNAUD Oval Long Bench 210 x 40 x 45 cm **ARNAUD** Oval Dining Table 250 x 100 x 76 cm