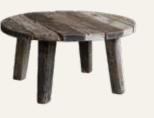

MALDIVE RATTAN Side Table 70 x 70 x 35 cm

MALDIVE RATTAN Single Daybed 200 x 80 x 70 cm

MALDIVE RATTAN Round Coffee Table 70 x 70 x 35 cm

HELIO Single Bench 60 x 35 x 45 cm

HELIO Console 120 x 40 x 78 cm

ARNAUD Oval Long Bench 210 x 40 x 45 cm **ARNAUD** Oval Dining Table 250 x 100 x 76 cm