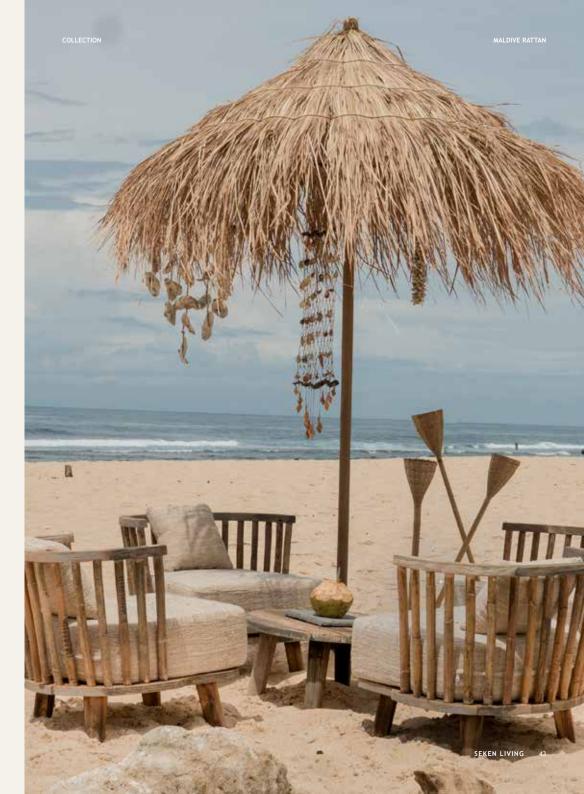

MALDIVE RATTAN Side Table 70 x 70 x 35 cm

MALDIVE RATTAN Single Daybed 200 x 80 x 70 cm

MALDIVE RATTAN Round Coffee Table 70 x 70 x 35 cm

HELIO Single Bench 60 x 35 x 45 cm

HELIO Console 120 x 40 x 78 cm

ARNAUD Oval Long Bench 210 x 40 x 45 cm **ARNAUD** Oval Dining Table 250 x 100 x 76 cm