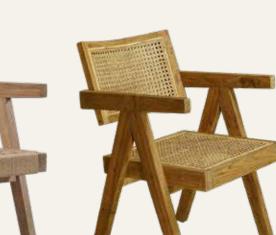

Discover the timeless charm of the Akira dining chair by Seken Living - where natural elegance meets functional design. Crafted from reclaimed teakwood, the Akira chair celebrates sustainability, highlighting the wood's rich textures and warm tones.

What sets Akira apart is its eco-fiber weaving on both the seat and backrest, creating an inviting balance between comfort and breathability. This thoughtful design not only adds a touch of rus-tic sophistication but also makes the chair versatile enough for both indoor and outdoor spaces.

Whether gathered around your dining table, accentuating a cozy reading nook, or complement-ing your patio, the Akira chair seamlessly blends into any setting. Sturdy yet stylish, it's a perfect combination of durability and artisanal beauty.

Embrace the harmony of nature and craftsmanship with the Akira collection - where every piece brings warmth and character into your home.

-----------------------

1 and

COLLECTION

1

-

-

de-