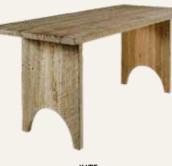

## 

USTIC FRAME

ð

16 SEKEN LIVING

6 O

1000

**CIREBON** Dining Table 180 x 90 x 78 cm

SEKEN LIVING 27

COLLECTION

CIREBON Long Bench 140 x 38 x 45 cm

6 SEKEN LIVING

CIREBON

SEKEN LIVING

100

SEKEN LIVING 29

MALDIVE WOOD