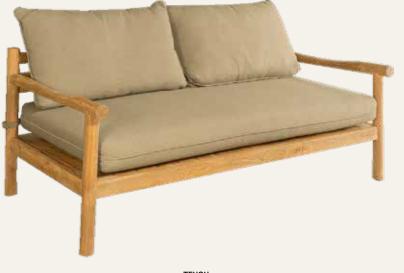

**ALFA** Low Display Shelf 160 x 43 x 86 cm

COLLECTION

ALFA

07 HW

100010

Experience the perfect blend of nature and comfort with the Tenon sofa set by Seken Living. Crafted from reclaimed teakwood, each piece celebrates the beauty of sustainability with its natural finish and unique grain patterns.

Inspired by the organic form of branches, the Tenon's distinctive frame evokes a rustic yet elegant charm – a seamless addition to your outdoor sanctuary. Whether placed on a sun-drenched terrace or nestled in a serene garden corner, this sofa set effortlessly complements its surroundings.

Designed with relaxation in mind, the Tenon features thick, plush cushions that offer cloud-like comfort. Fully removable and easy to maintain, these cushions ensure both style and practicality for open-air lounging.

Discover the harmony of nature and craftsmanship with the Tenon collection. Embrace the outdoors in style and let every moment become a tranquil escape.

TENON Single Sofa 200 x 100 x 200 cm

TENON Double Sofa 200 x 100 x 200 cm