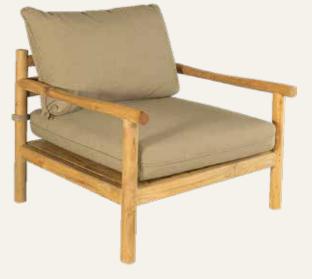

**ALFA** Low Display Shelf 160 x 43 x 86 cm

COLLECTION

ALFA

07 HW

100010

Experience the perfect blend of nature and comfort with the Tenon sofa set by Seken Living. Crafted from reclaimed teakwood, each piece celebrates the beauty of sustainability with its natural finish and unique grain patterns.

Inspired by the organic form of branches, the Tenon's distinctive frame evokes a rustic yet elegant charm – a seamless addition to your outdoor sanctuary. Whether placed on a sun-drenched terrace or nestled in a serene garden corner, this sofa set effortlessly complements its surroundings.

Designed with relaxation in mind, the Tenon features thick, plush cushions that offer cloud-like comfort. Fully removable and easy to maintain, these cushions ensure both style and practicality for open-air lounging.

Discover the harmony of nature and craftsmanship with the Tenon collection. Embrace the outdoors in style and let every moment become a tranquil escape.

TENON Single Sofa 200 x 100 x 200 cm

TENON Double Sofa 200 x 100 x 200 cm