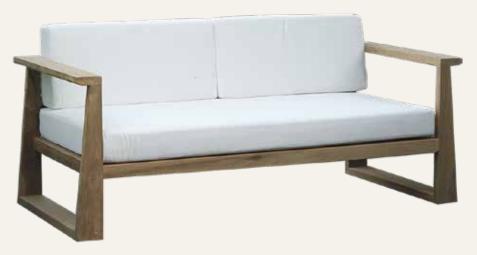

**RADJA** Dining Table W 300 X D 110 X H 78 cm

COLLECTION

HANNA Double sofa with cushion 000 x 00 x 00 cm

Introducing the Hanna Sofa Set by Seken Living — where comfort meets sustainable elegance. Crafted from reclaimed teakwood with a natural finish, this set includes a double sofa, a single sofa, and a matching coffee table, designed to create a serene outdoor retreat.

The Hanna sofas feature plush, removable cushions that offer both luxurious comfort and easy maintenance, making them perfect for relaxing afternoons in your garden, patio, or terrace. The clean lines and solid teakwood frame highlight the raw beauty of sustainable materials, while the coffee table adds a functional yet stylish touch to complete the set.

Whether hosting a casual get-together or enjoying a quiet moment alone, the Hanna Sofa Set brings timeless charm and natural sophistication to any outdoor space.

HANNA Single sofa with cushion 00 x 00 x 00 cm