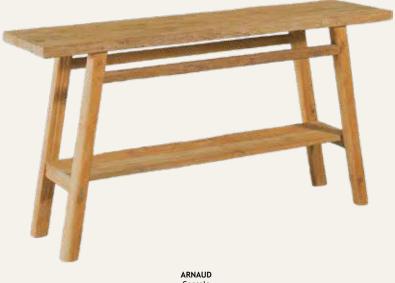

ARNAUD Round Bar Table 90 x 90 x 105 cm

ARNAUD Low Bench 120 x 20 x 25 cm

ARNAUD Rectangular Dining Table 200 x 90 x 76 cm

Console 150 x 40 x 78 cm

**ARNAUD** Counter Table 180 x 70 x 95 cm

ARNAUD Stool Lengkung 50 x 30 x 45 cm