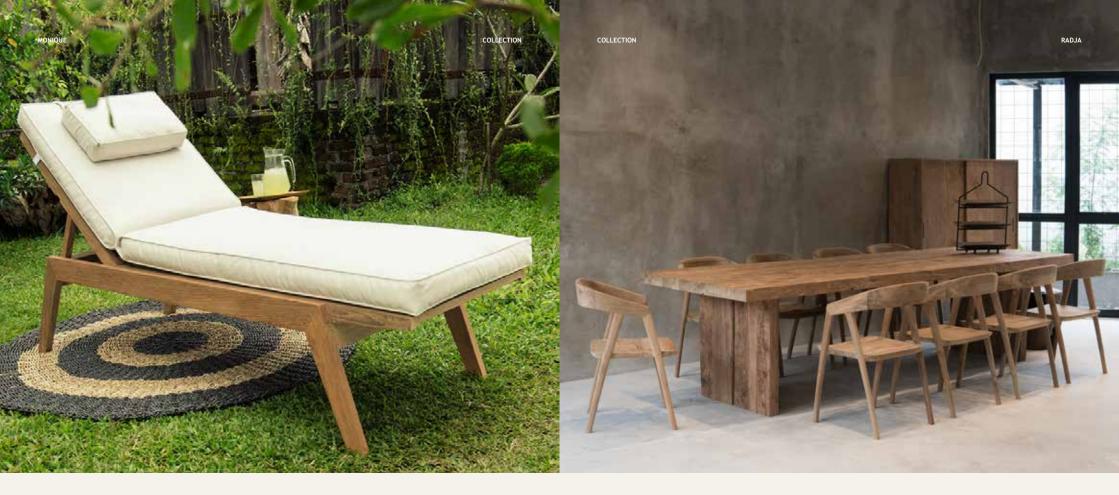

Introducing the Monique Sunbed by Seken Living  $-\ {\rm a}$  serene blend of comfort and sustainable elegance, designed to elevate your outdoor spaces.

Crafted from reclaimed teakwood with a natural finish, the Monique Sunbed showcases the beauty of eco-conscious materials while offering exceptional durability. Its sleek yet sturdy frame creates a time-less silhouette, seamlessly blending into any patio, poolside, or garden setting.

MONIQUE Sunbed With Cushion 00 x 000 x 00 cm Introducing the Radja Dining Table by Seken Living — a bold statement of natural elegance and craftsmanship. Handcrafted from solid reclaimed teakwood with a natural finish, this table celebrates the raw beauty of sustainable materials while offering strength and timeless appeal.