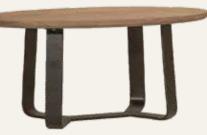

MALDIVE RATTAN Side Table 70 x 70 x 35 cm

MALDIVE RATTAN Single Daybed 200 x 80 x 70 cm

MALDIVE RATTAN Round Coffee Table 70 x 70 x 35 cm

HELIO Single Bench 60 x 35 x 45 cm

HELIO Console 120 x 40 x 78 cm

ARNAUD Oval Long Bench 210 x 40 x 45 cm **ARNAUD** Oval Dining Table 250 x 100 x 76 cm