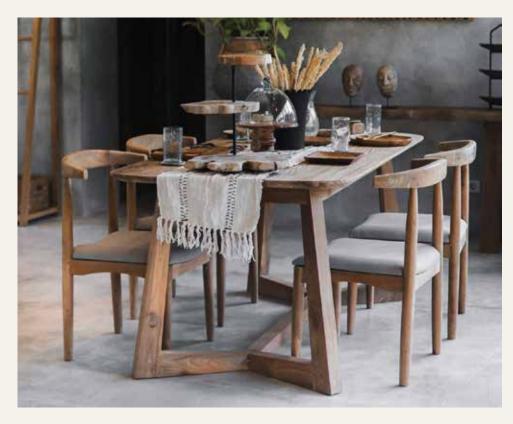

KATE BUBUT Low Chair Black 64 x 58 x 67 cm

KATE Round Table Iron Leg 130 x 130 x 67 cm

KATE Low Chair 54 x 55 x 67 cm KATE Round Table 130 x 130 x 67 cm

**KATE** Coffee Table 130 x 60 x 40 cm

KATE Dining Table 220 x 90 x 75 cm