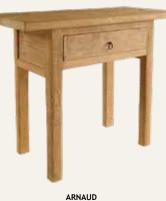

MALDIVE RATTAN Side Table 70 x 70 x 35 cm

MALDIVE RATTAN Single Daybed 200 x 80 x 70 cm

MALDIVE RATTAN Round Coffee Table 70 x 70 x 35 cm

HELIO Single Bench 60 x 35 x 45 cm

HELIO Console 120 x 40 x 78 cm

ARNAUD Oval Long Bench 210 x 40 x 45 cm **ARNAUD** Oval Dining Table 250 x 100 x 76 cm

**ARNAUD** Nesting Coffee Table 80 x 80 x 45 cm

\*available in different sizes

COLLECTION

ARNAUD Round Stool 35 x 35 x 45 cm

ARNAUD Round Bar Stool 35 x 35 x 75 cm

ARNAUD Round Counter Stool 35 x 35 x 68 cm

ARNAUD Round Bar Table 90 x 90 x 105 cm

ARNAUD Low Bench 120 x 20 x 25 cm

ARNAUD Rectangular Dining Table 200 x 90 x 76 cm

Console 150 x 40 x 78 cm

**ARNAUD** Counter Table 180 x 70 x 95 cm

ARNAUD Stool Lengkung 50 x 30 x 45 cm

Console with Drawer 100 x 45 x 78 cm

LAURA Bench 200 x 40 x 45 cm

LAURA Oval Table 220 x 100 x 76 cm

LAURA Dining Table 220 x 100 x 76 cm

LAURA Console 120 x 40 x 76 cm

LAURA Oval Console 120 x 40 x 76 cm

LAURA Coffee Table Oval 100 x 70 x 45 cm