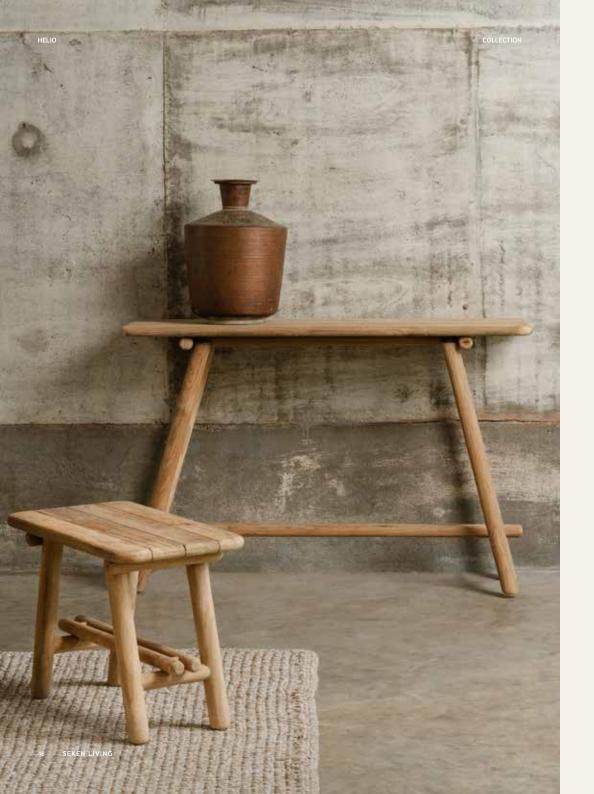

MALDIVE RATTAN Side Table 70 x 70 x 35 cm

MALDIVE RATTAN Single Daybed 200 x 80 x 70 cm

MALDIVE RATTAN Round Coffee Table 70 x 70 x 35 cm

HELIO Single Bench 60 x 35 x 45 cm

HELIO Console 120 x 40 x 78 cm

ARNAUD Oval Long Bench 210 x 40 x 45 cm **ARNAUD** Oval Dining Table 250 x 100 x 76 cm