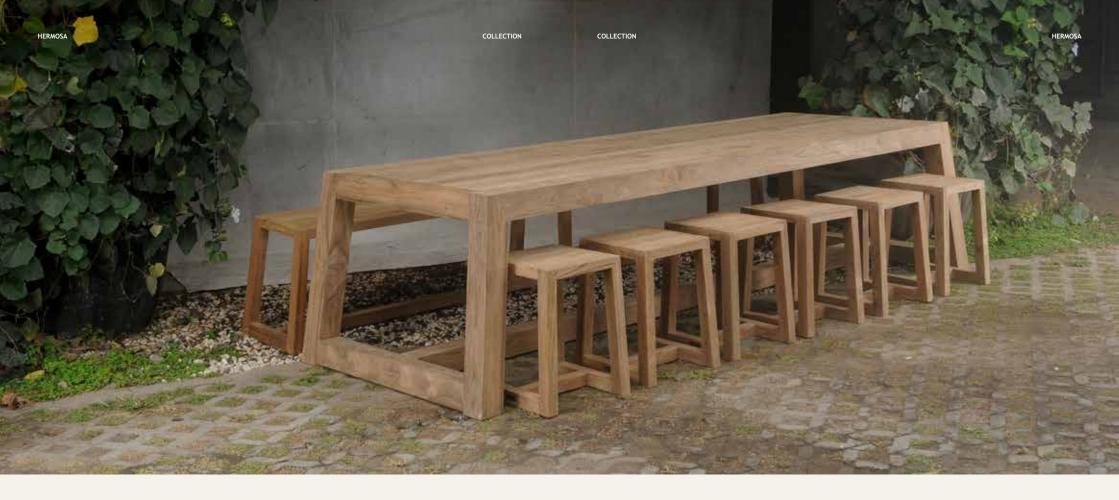

101

AKIRA Dining Chair Outdoor 51 x 60 x 81 cm

AKIRA Dining Chair Indoor 51 x 60 x 81 cm

AKIRA Dining Chair Outdoor 51 x 60 x 81 cm

AKIRA

SETTA Dining Chair 54 x 57 x 80 cm

Introducing the Hermosa dining set by Seken Living – where simplicity meets functionality, creating the perfect space for memorable gatherings. Crafted from reclaimed teakwood with a natural finish, this dining set embodies both sustainability and timeless design.

The Hermosa dining table, with its clean and understated silhouette, comfortably accommodates 10 to 12 people, making it ideal for hosting family meals, friendly celebrations, or relaxed outdoor feasts. Paired with matching stools, the set strikes a balance between rustic charm and modern elegance.

Built for versatility, the Hermosa collection is designed to complement any outdoor space — from sunlit patios to garden corners. Sturdy yet stylish, the natural teakwood grain adds warmth and character to every occasion.

Experience the art of simple, sustainable living with the Hermosa dining set  $- \mbox{ where every meal becomes a moment to cherish.}$ 

HERMOSA Stool 40 x 40 x 50 cm

Table 300 x 100 x 75 cm

COLLECTION

CROSS COUNTRY Round Table 140 x 140 x 78 cm