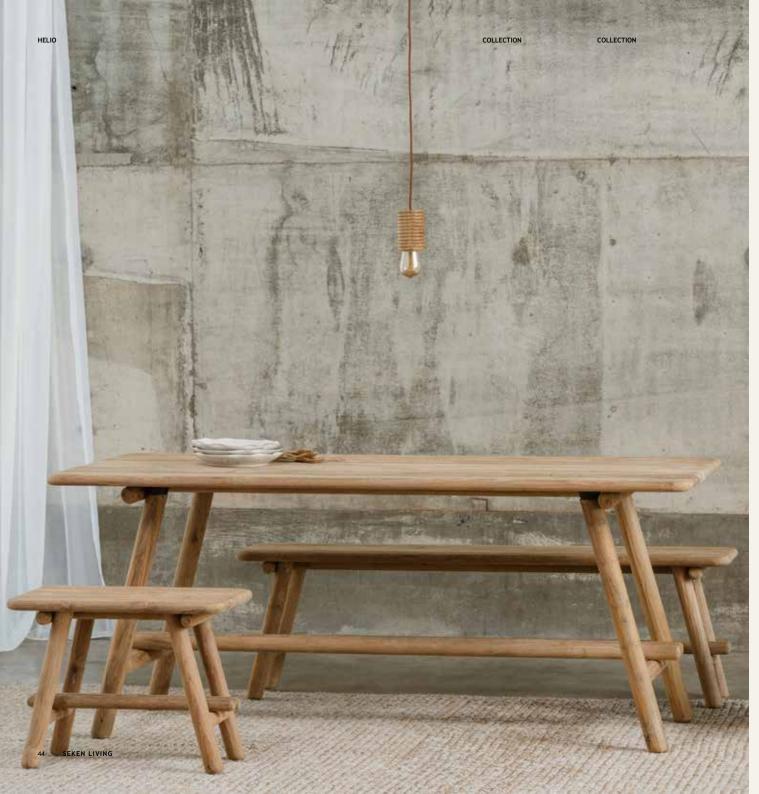

MALDIVE RATTAN Side Table 70 x 70 x 35 cm

MALDIVE RATTAN Single Daybed 200 x 80 x 70 cm

MALDIVE RATTAN Round Coffee Table 70 x 70 x 35 cm

HELIO Single Bench 60 x 35 x 45 cm

HELIO Console 120 x 40 x 78 cm

ARNAUD Oval Long Bench 210 x 40 x 45 cm **ARNAUD** Oval Dining Table 250 x 100 x 76 cm