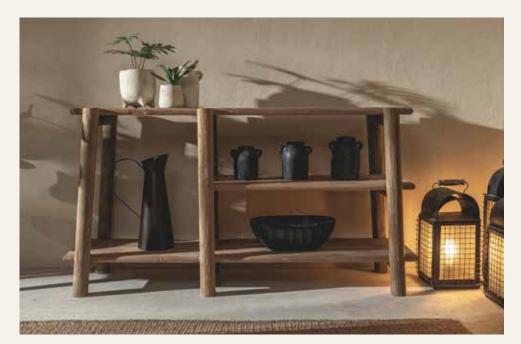

Introducing the Shop Cabinet by Seken Living – a bold statement of both form and function. Crafted from reclaimed teakwood with a natural finish, this large cabinet brings sustainable craftsmanship and timeless elegance into any space.

Designed for versatility, the Shop Cabinet offers ample storage and display possibilities. Whether showcasing your favorite decor pieces, organizing books, or presenting merchandise in a retail setting, its sturdy shelves and spacious compartments provide the perfect balance between style and practicality.

The solid reclaimed teakwood construction ensures durability and strength, making it a reliable centerpiece for living rooms, home offices, or boutique spaces. Its minimalist yet striking design allows it to seamlessly blend into various interior styles – from rustic charm to modern simplicity.

Embrace the art of functional design with the Shop Cabinet – where every item finds its place, and every space finds its character.

COLLECTION

Introducing the Sulur collection by Seken Living - a blend of sleek design and sustainable craftsmanship. Thoughtfully crafted from reclaimed teakwood with a natural finish, this collection adds warmth and functionality to your space without compromising on style.