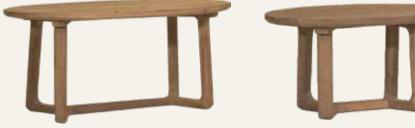

MALDIVE RATTAN Side Table 70 x 70 x 35 cm

MALDIVE RATTAN Single Daybed 200 x 80 x 70 cm

MALDIVE RATTAN Round Coffee Table 70 x 70 x 35 cm

HELIO Single Bench 60 x 35 x 45 cm

HELIO Console 120 x 40 x 78 cm

ARNAUD Oval Long Bench 210 x 40 x 45 cm **ARNAUD** Oval Dining Table 250 x 100 x 76 cm

**ARNAUD** Nesting Coffee Table 80 x 80 x 45 cm

\*available in different sizes

COLLECTION

ARNAUD Round Stool 35 x 35 x 45 cm

ARNAUD Round Bar Stool 35 x 35 x 75 cm

ARNAUD Round Counter Stool 35 x 35 x 68 cm