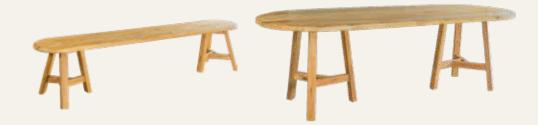

MALDIVE RATTAN Side Table 70 x 70 x 35 cm

MALDIVE RATTAN Single Daybed 200 x 80 x 70 cm

MALDIVE RATTAN Round Coffee Table 70 x 70 x 35 cm

HELIO Single Bench 60 x 35 x 45 cm

HELIO Console 120 x 40 x 78 cm

ARNAUD Oval Long Bench 210 x 40 x 45 cm **ARNAUD** Oval Dining Table 250 x 100 x 76 cm