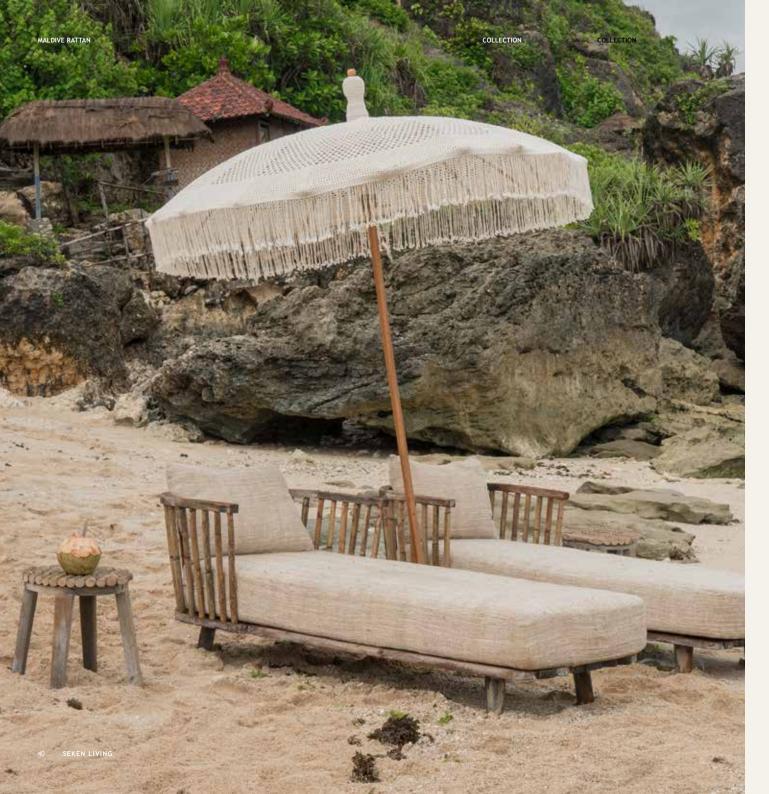

MALDIVE RATTAN Side Table 70 x 70 x 35 cm

MALDIVE RATTAN Single Daybed 200 x 80 x 70 cm

MALDIVE RATTAN Round Coffee Table 70 x 70 x 35 cm

HELIO Single Bench 60 x 35 x 45 cm

HELIO Console 120 x 40 x 78 cm

ARNAUD Oval Long Bench 210 x 40 x 45 cm **ARNAUD** Oval Dining Table 250 x 100 x 76 cm