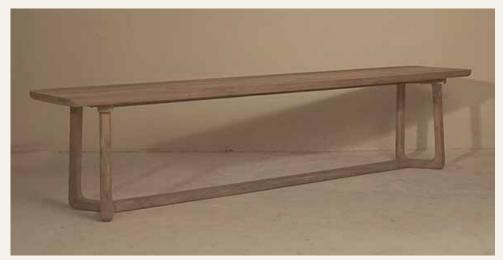

Console with Drawer 100 x 45 x 78 cm

LAURA Bench 200 x 40 x 45 cm

LAURA Oval Table 220 x 100 x 76 cm

LAURA Dining Table 220 x 100 x 76 cm

LAURA Console 120 x 40 x 76 cm

LAURA Oval Console 120 x 40 x 76 cm

LAURA Coffee Table Oval 100 x 70 x 45 cm