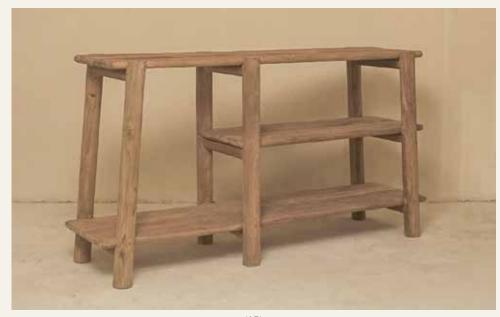

Introducing the Shop Cabinet by Seken Living – a bold statement of both form and function. Crafted from reclaimed teakwood with a natural finish, this large cabinet brings sustainable craftsmanship and timeless elegance into any space.

Designed for versatility, the Shop Cabinet offers ample storage and display possibilities. Whether showcasing your favorite decor pieces, organizing books, or presenting merchandise in a retail setting, its sturdy shelves and spacious compartments provide the perfect balance between style and practicality.

The solid reclaimed teakwood construction ensures durability and strength, making it a reliable centerpiece for living rooms, home offices, or boutique spaces. Its minimalist yet striking design allows it to seamlessly blend into various interior styles – from rustic charm to modern simplicity.

Embrace the art of functional design with the Shop Cabinet – where every item finds its place, and every space finds its character.

COLLECTION

Introducing the Sulur collection by Seken Living - a blend of sleek design and sustainable craftsmanship. Thoughtfully crafted from reclaimed teakwood with a natural finish, this collection adds warmth and functionality to your space without compromising on style.