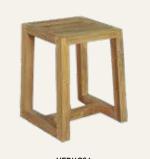

Experience the art of simple, sustainable living with the Hermosa dining set  $- \mbox{ where every meal becomes a moment to cherish.}$ 

HERMOSA Stool 40 x 40 x 50 cm

Table 300 x 100 x 75 cm

COLLECTION

CROSS COUNTRY Round Table 140 x 140 x 78 cm