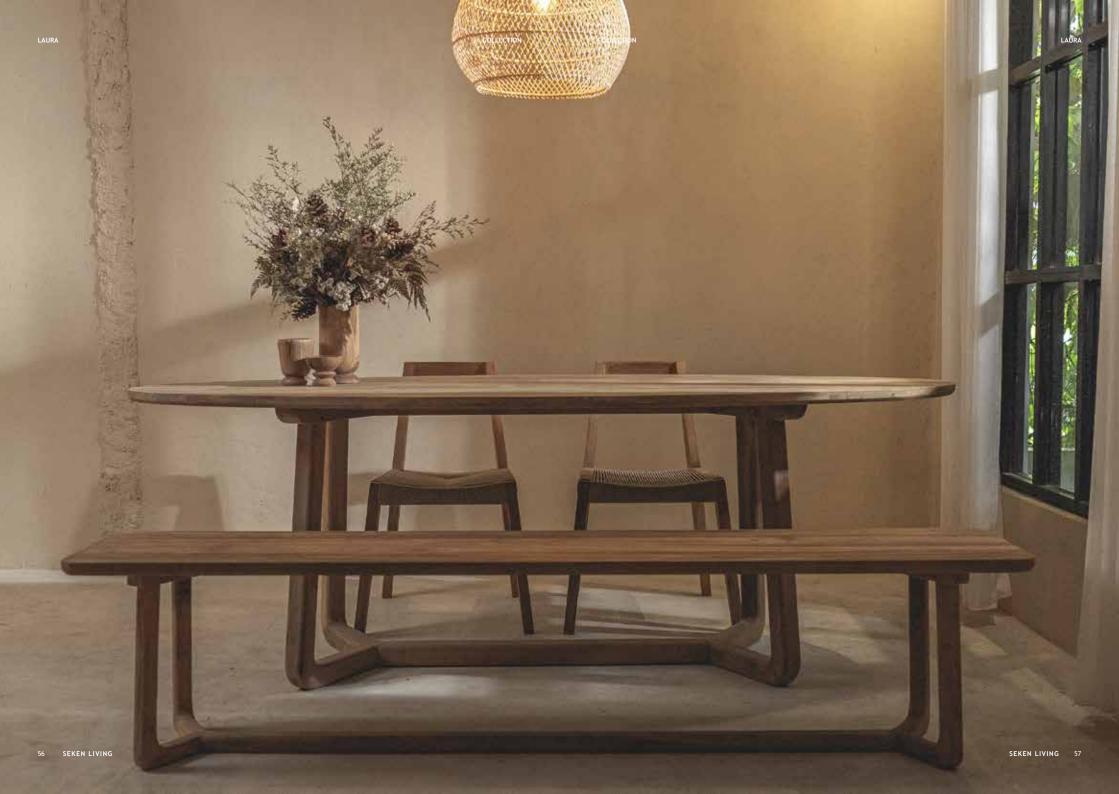

Console with Drawer 100 x 45 x 78 cm

LAURA Bench 200 x 40 x 45 cm

LAURA Oval Table 220 x 100 x 76 cm

LAURA Dining Table 220 x 100 x 76 cm

LAURA Console 120 x 40 x 76 cm

LAURA Oval Console 120 x 40 x 76 cm

LAURA Coffee Table Oval 100 x 70 x 45 cm

LAURA Coffee Table Oval 70 x 50 x 35 cm

**LAURA** Coffee Table Oval Metal Leg 100 x 70 x 45 cm

LAURA Coffee Table Oval Metal Leg 70 x 50 x 35 cm

ALFA Dining Table Outdoor 200 x 90 x 75 cm

**ALFA** Double Sofa without Cushion 143 x 73 x 85 cm