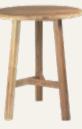

ARNAUD Round Bar Table 90 x 90 x 105 cm

ARNAUD Low Bench 120 x 20 x 25 cm

ARNAUD Rectangular Dining Table 200 x 90 x 76 cm

Console 150 x 40 x 78 cm

**ARNAUD** Counter Table 180 x 70 x 95 cm

ARNAUD Stool Lengkung 50 x 30 x 45 cm