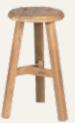

**ARNAUD** Nesting Coffee Table 80 x 80 x 45 cm

\*available in different sizes

COLLECTION

ARNAUD Round Stool 35 x 35 x 45 cm

ARNAUD Round Bar Stool 35 x 35 x 75 cm

ARNAUD Round Counter Stool 35 x 35 x 68 cm