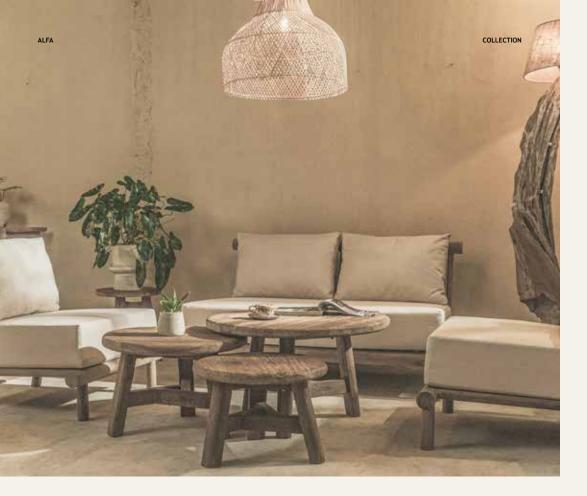

LAURA Coffee Table Oval 70 x 50 x 35 cm

**LAURA** Coffee Table Oval Metal Leg 100 x 70 x 45 cm

LAURA Coffee Table Oval Metal Leg 70 x 50 x 35 cm

ALFA Dining Table Outdoor 200 x 90 x 75 cm

**ALFA** Double Sofa without Cushion 143 x 73 x 85 cm

**ALFA** Double Sofa 143 x 73 x 85 cm

ALFA Single Sofa 80 x 73 x 85 cm

ALFA Single Sofa without Cushion 80 x 73 x 85 cm

1110

OLLECTION

ALFA Cabinet 91 x 45 x 150 cm

ALFA Hanger 00 x 00 x 00 cm

ALFA Hanger 00 x 00 x 00 cm

**ALFA** Low Display Shelf 160 x 43 x 86 cm

COLLECTION

ALFA

07 HW

100010

Experience the perfect blend of nature and comfort with the Tenon sofa set by Seken Living. Crafted from reclaimed teakwood, each piece celebrates the beauty of sustainability with its natural finish and unique grain patterns.