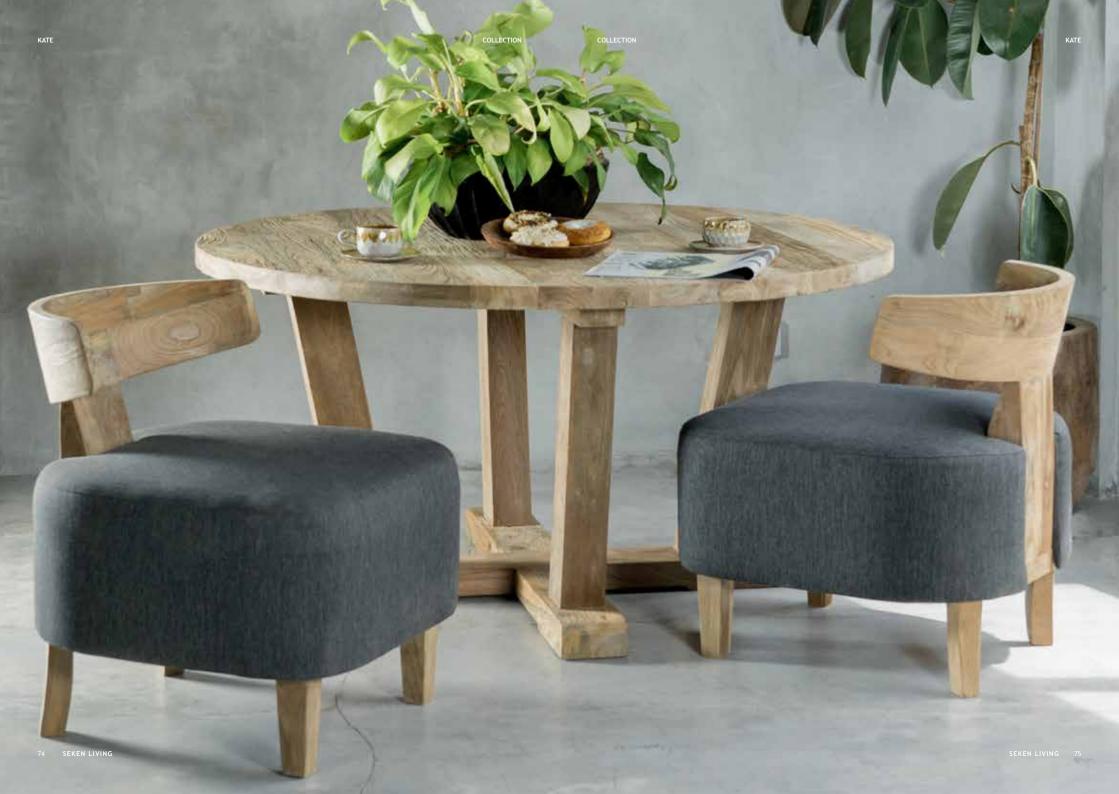

KATE BUBUT Low Chair Black 64 x 58 x 67 cm

KATE Round Table Iron Leg 130 x 130 x 67 cm

KATE Low Chair 54 x 55 x 67 cm KATE Round Table 130 x 130 x 67 cm

**KATE** Coffee Table 130 x 60 x 40 cm

KATE Dining Table 220 x 90 x 75 cm