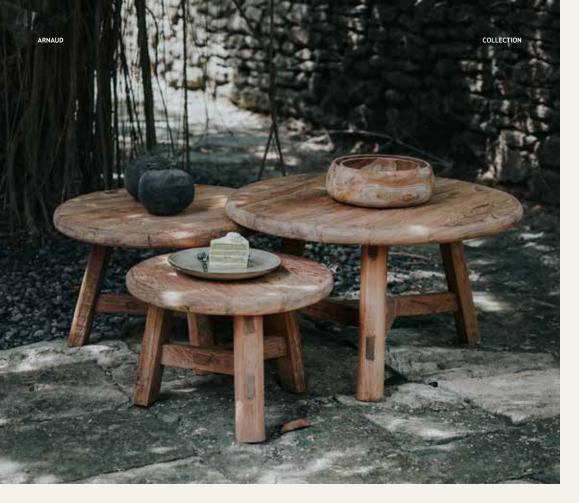

**ARNAUD** Nesting Coffee Table 80 x 80 x 45 cm

\*available in different sizes

COLLECTION

ARNAUD Round Stool 35 x 35 x 45 cm

ARNAUD Round Bar Stool 35 x 35 x 75 cm

ARNAUD Round Counter Stool 35 x 35 x 68 cm