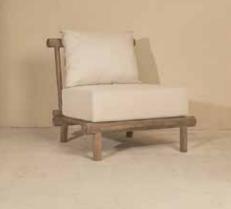

**ALFA** Double Sofa 143 x 73 x 85 cm

ALFA Single Sofa 80 x 73 x 85 cm

ALFA Single Sofa without Cushion 80 x 73 x 85 cm

1110

OLLECTION

ALFA Cabinet 91 x 45 x 150 cm

ALFA Hanger 00 x 00 x 00 cm

ALFA Hanger 00 x 00 x 00 cm