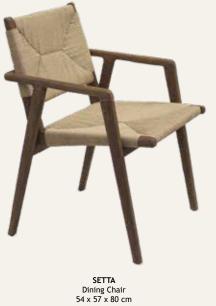

101

AKIRA Dining Chair Outdoor 51 x 60 x 81 cm

AKIRA Dining Chair Indoor 51 x 60 x 81 cm

AKIRA Dining Chair Outdoor 51 x 60 x 81 cm

AKIRA

SETTA Dining Chair 54 x 57 x 80 cm

Introducing the Hermosa dining set by Seken Living – where simplicity meets functionality, creating the perfect space for memorable gatherings. Crafted from reclaimed teakwood with a natural finish, this dining set embodies both sustainability and timeless design.