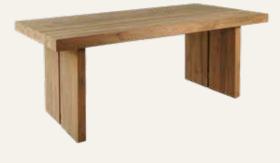

Introducing the Monique Sunbed by Seken Living  $-\ {\rm a}$  serene blend of comfort and sustainable elegance, designed to elevate your outdoor spaces.

Crafted from reclaimed teakwood with a natural finish, the Monique Sunbed showcases the beauty of eco-conscious materials while offering exceptional durability. Its sleek yet sturdy frame creates a time-less silhouette, seamlessly blending into any patio, poolside, or garden setting.

MONIQUE Sunbed With Cushion 00 x 000 x 00 cm Introducing the Radja Dining Table by Seken Living — a bold statement of natural elegance and craftsmanship. Handcrafted from solid reclaimed teakwood with a natural finish, this table celebrates the raw beauty of sustainable materials while offering strength and timeless appeal.