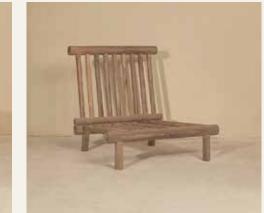

**ALFA** Double Sofa 143 x 73 x 85 cm

ALFA Single Sofa 80 x 73 x 85 cm

ALFA Single Sofa without Cushion 80 x 73 x 85 cm

1110

OLLECTION

ALFA Cabinet 91 x 45 x 150 cm

ALFA Hanger 00 x 00 x 00 cm

ALFA Hanger 00 x 00 x 00 cm