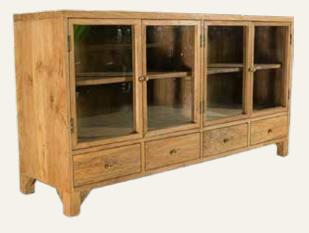

COUNTRY SUKA Dining Table 300 x 140 x 78 cm

**KASUMI** Oval Table 140 x 80 x 76 cm

KASUMI Oval Stool 45 x 30 x 45 cm

AMY Display Buffet 160 x 45 x 85 cm

AMY

AMY Display Cabinet 100 x 45 x 150 cm

Shop Cabinet W 55 X D 240 X H 220 cm