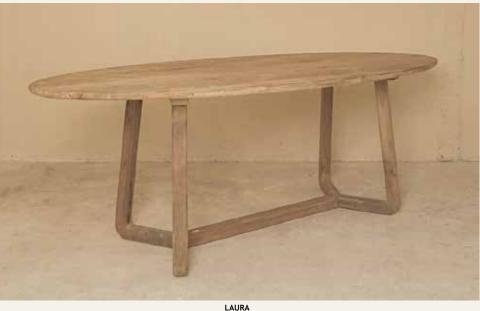

Console with Drawer 100 x 45 x 78 cm

LAURA Bench 200 x 40 x 45 cm

LAURA Oval Table 220 x 100 x 76 cm

LAURA Dining Table 220 x 100 x 76 cm

LAURA Console 120 x 40 x 76 cm

LAURA Oval Console 120 x 40 x 76 cm

LAURA Coffee Table Oval 100 x 70 x 45 cm