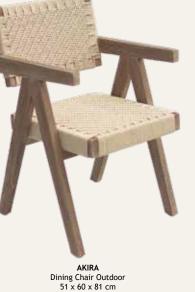

101

AKIRA Dining Chair Outdoor 51 x 60 x 81 cm

AKIRA Dining Chair Indoor 51 x 60 x 81 cm

AKIRA Dining Chair Outdoor 51 x 60 x 81 cm

AKIRA

SETTA Dining Chair 54 x 57 x 80 cm

Introducing the Hermosa dining set by Seken Living – where simplicity meets functionality, creating the perfect space for memorable gatherings. Crafted from reclaimed teakwood with a natural finish, this dining set embodies both sustainability and timeless design.