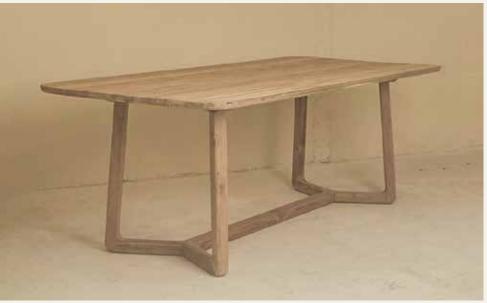

Console with Drawer 100 x 45 x 78 cm

LAURA Bench 200 x 40 x 45 cm

LAURA Oval Table 220 x 100 x 76 cm

LAURA Dining Table 220 x 100 x 76 cm

LAURA Console 120 x 40 x 76 cm

LAURA Oval Console 120 x 40 x 76 cm

LAURA Coffee Table Oval 100 x 70 x 45 cm