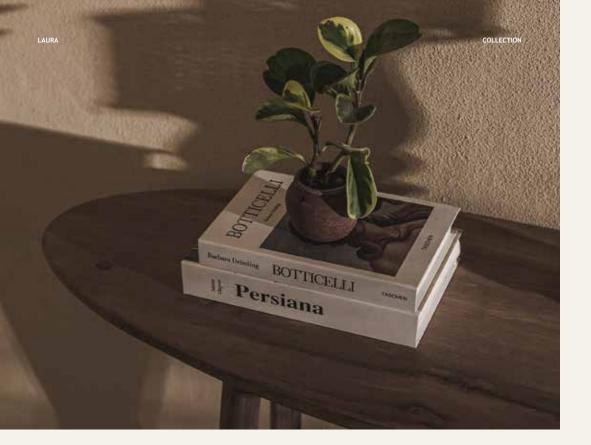

Console with Drawer 100 x 45 x 78 cm

LAURA Bench 200 x 40 x 45 cm

LAURA Oval Table 220 x 100 x 76 cm

LAURA Dining Table 220 x 100 x 76 cm

LAURA Console 120 x 40 x 76 cm

LAURA Oval Console 120 x 40 x 76 cm

LAURA Coffee Table Oval 100 x 70 x 45 cm