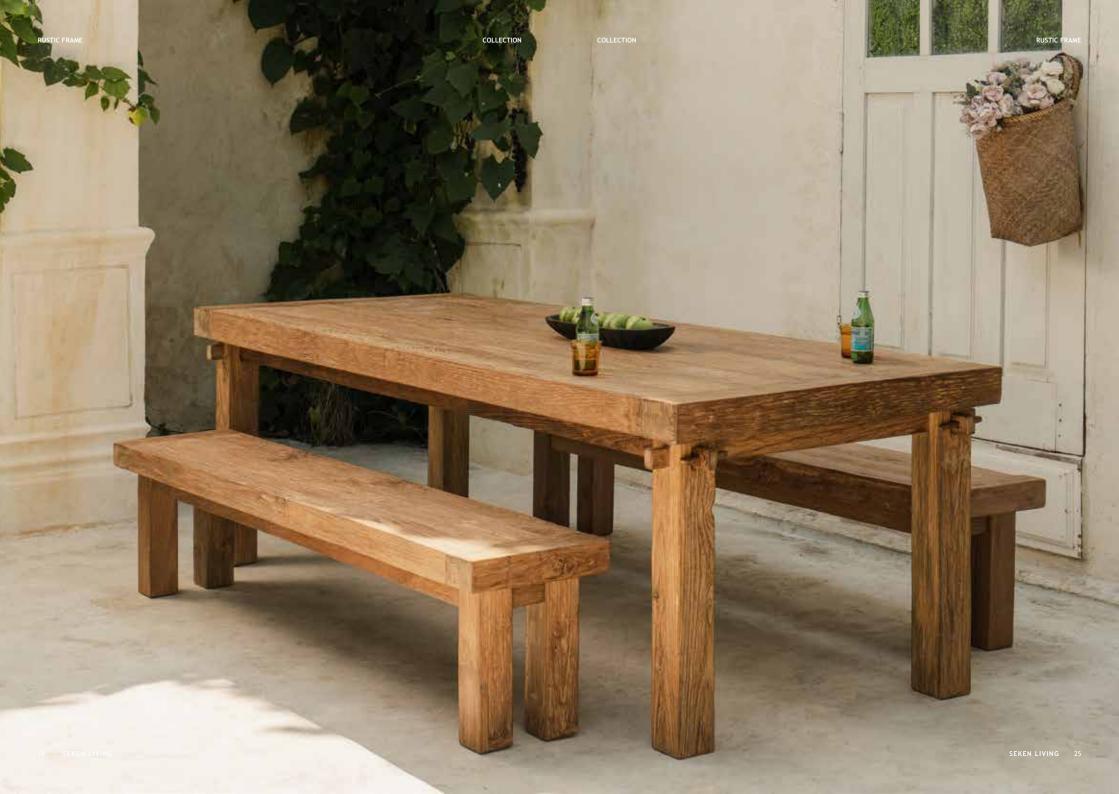

## 

USTIC FRAME

ð

16 SEKEN LIVING

6 O

1000

**CIREBON** Dining Table 180 x 90 x 78 cm

SEKEN LIVING 27

COLLECTION

CIREBON Long Bench 140 x 38 x 45 cm

6 SEKEN LIVING

CIREBON

SEKEN LIVING

100

SEKEN LIVING 29

MALDIVE WOOD