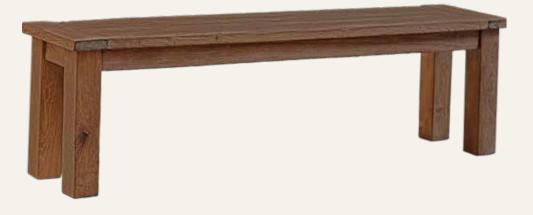

COLLECTION

CIREBON Long Bench 140 x 38 x 45 cm

6 SEKEN LIVING

CIREBON

SEKEN LIVING

100

SEKEN LIVING 29

MALDIVE WOOD