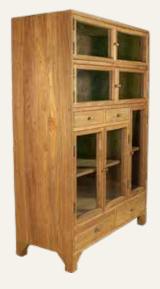

The Sulur collection features three elegant pieces:

Sulur Bookcase Tangga with Door: A space-saving bookcase with a clean, tiered design. Its combination of open shelving and hidden storage behind a teakwood door offers the perfect balance for showcasing decor or books while keeping essentials neatly tucked away.

Sulur Bookcase Tangga without Door: With its minimalist, open-shelf concept, this piece allows you to artfully arrange books, plants, or decorative objects — an ideal addition to living rooms, hallways, or home offices.

Sulur Display Console: Slim and versatile, the display console works beautifully in entryways, behind sofas, or as a chic accent piece. Its simple form highlights the natural grain of the reclaimed teakwood, creating a warm yet modern aesthetic.

Experience the art of understated elegance with the Sulur collection – sustainable design that transforms your home into a serene, stylish sanctuary.

Bookcase Tangga without Door

50 x 40 x 205 cm

Bookcase Tangga with Door 50 x 40 x 205 cm