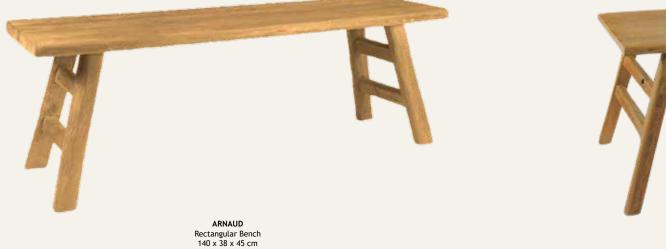

COLLECTION

CIREBON Long Bench 140 x 38 x 45 cm

6 SEKEN LIVING

CIREBON

SEKEN LIVING

100

SEKEN LIVING 29

MALDIVE WOOD