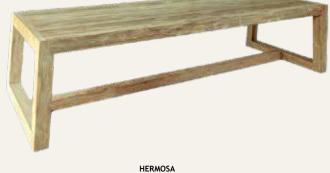

101

AKIRA Dining Chair Outdoor 51 x 60 x 81 cm

AKIRA Dining Chair Indoor 51 x 60 x 81 cm

AKIRA Dining Chair Outdoor 51 x 60 x 81 cm

AKIRA

SETTA Dining Chair 54 x 57 x 80 cm

Introducing the Hermosa dining set by Seken Living – where simplicity meets functionality, creating the perfect space for memorable gatherings. Crafted from reclaimed teakwood with a natural finish, this dining set embodies both sustainability and timeless design.

The Hermosa dining table, with its clean and understated silhouette, comfortably accommodates 10 to 12 people, making it ideal for hosting family meals, friendly celebrations, or relaxed outdoor feasts. Paired with matching stools, the set strikes a balance between rustic charm and modern elegance.

Built for versatility, the Hermosa collection is designed to complement any outdoor space — from sunlit patios to garden corners. Sturdy yet stylish, the natural teakwood grain adds warmth and character to every occasion.

Experience the art of simple, sustainable living with the Hermosa dining set  $- \mbox{ where every meal becomes a moment to cherish.}$ 

HERMOSA Stool 40 x 40 x 50 cm

Table 300 x 100 x 75 cm

COLLECTION

CROSS COUNTRY Round Table 140 x 140 x 78 cm