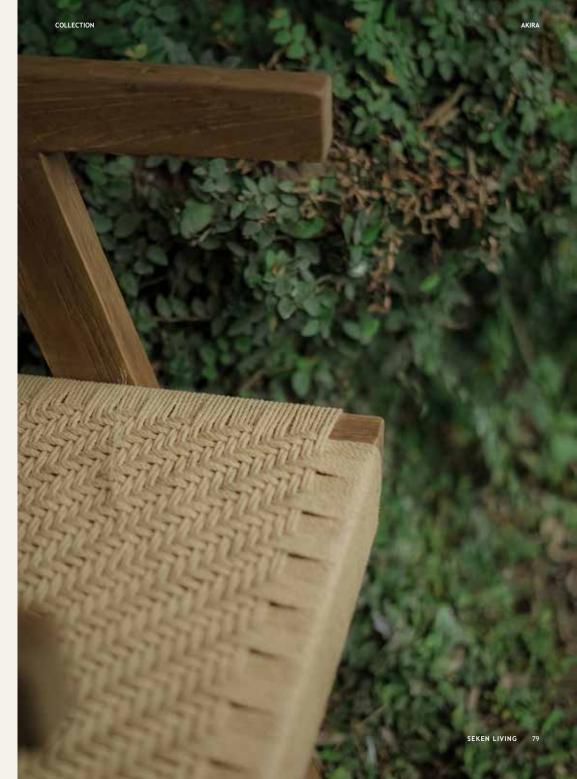

What sets Akira apart is its eco-fiber weaving on both the seat and backrest, creating an inviting balance between comfort and breathability. This thoughtful design not only adds a touch of rus-tic sophistication but also makes the chair versatile enough for both indoor and outdoor spaces.