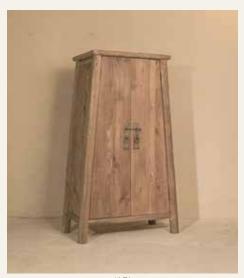

**ALFA** Double Sofa 143 x 73 x 85 cm

ALFA Single Sofa 80 x 73 x 85 cm

ALFA Single Sofa without Cushion 80 x 73 x 85 cm

1110

OLLECTION

ALFA Cabinet 91 x 45 x 150 cm

ALFA Hanger 00 x 00 x 00 cm

ALFA Hanger 00 x 00 x 00 cm