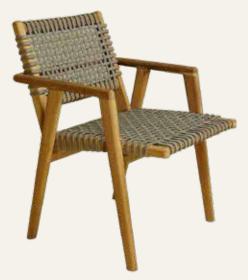

101

AKIRA Dining Chair Outdoor 51 x 60 x 81 cm

AKIRA Dining Chair Indoor 51 x 60 x 81 cm

AKIRA Dining Chair Outdoor 51 x 60 x 81 cm

AKIRA

SETTA Dining Chair 54 x 57 x 80 cm

Introducing the Hermosa dining set by Seken Living – where simplicity meets functionality, creating the perfect space for memorable gatherings. Crafted from reclaimed teakwood with a natural finish, this dining set embodies both sustainability and timeless design.