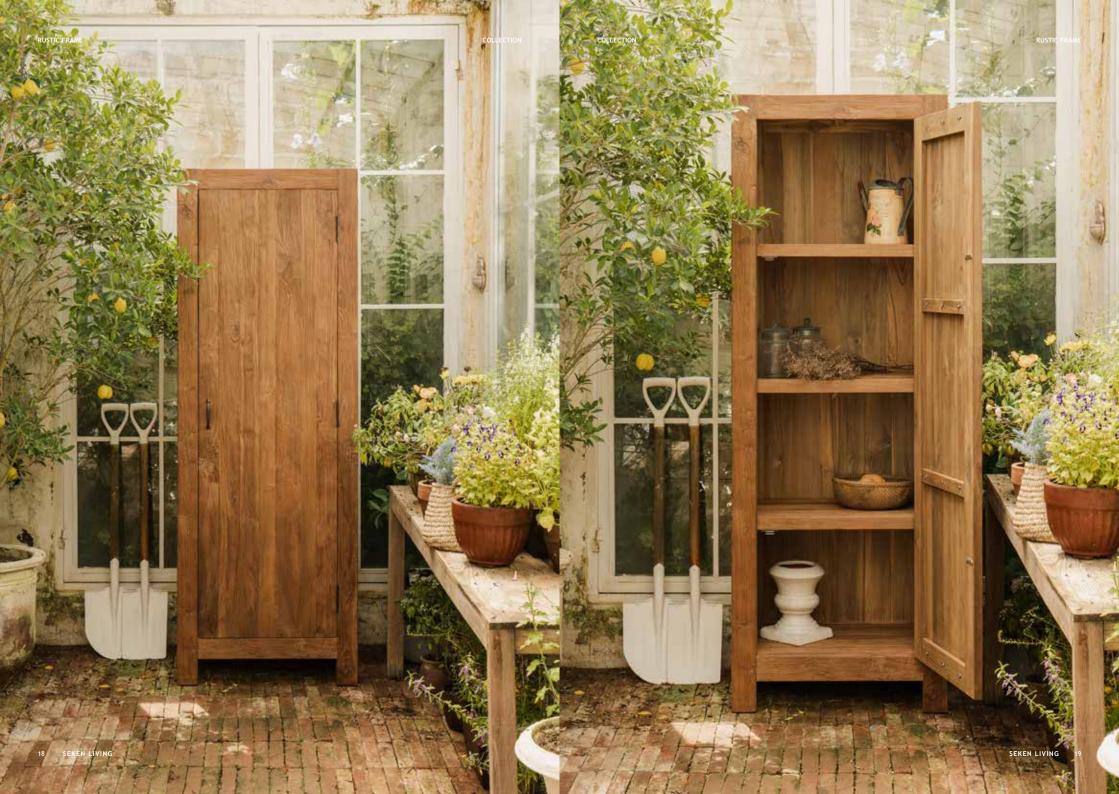

Introducing the Shop Cabinet by Seken Living – a bold statement of both form and function. Crafted from reclaimed teakwood with a natural finish, this large cabinet brings sustainable craftsmanship and timeless elegance into any space.

Designed for versatility, the Shop Cabinet offers ample storage and display possibilities. Whether showcasing your favorite decor pieces, organizing books, or presenting merchandise in a retail setting, its sturdy shelves and spacious compartments provide the perfect balance between style and practicality.

The solid reclaimed teakwood construction ensures durability and strength, making it a reliable centerpiece for living rooms, home offices, or boutique spaces. Its minimalist yet striking design allows it to seamlessly blend into various interior styles – from rustic charm to modern simplicity.

Embrace the art of functional design with the Shop Cabinet – where every item finds its place, and every space finds its character.

COLLECTION

Introducing the Sulur collection by Seken Living - a blend of sleek design and sustainable craftsmanship. Thoughtfully crafted from reclaimed teakwood with a natural finish, this collection adds warmth and functionality to your space without compromising on style.