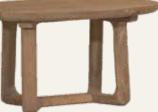

MALDIVE RATTAN Side Table 70 x 70 x 35 cm

MALDIVE RATTAN Single Daybed 200 x 80 x 70 cm

MALDIVE RATTAN Round Coffee Table 70 x 70 x 35 cm

HELIO Single Bench 60 x 35 x 45 cm

HELIO Console 120 x 40 x 78 cm

ARNAUD Oval Long Bench 210 x 40 x 45 cm **ARNAUD** Oval Dining Table 250 x 100 x 76 cm

**ARNAUD** Nesting Coffee Table 80 x 80 x 45 cm

\*available in different sizes

COLLECTION

ARNAUD Round Stool 35 x 35 x 45 cm

ARNAUD Round Bar Stool 35 x 35 x 75 cm

ARNAUD Round Counter Stool 35 x 35 x 68 cm